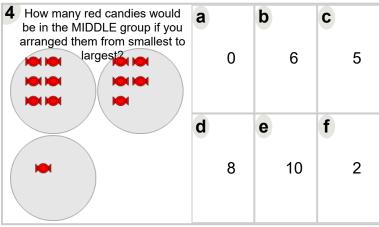

| How many red candies would be in the MIDDLE group if you arranged them from smallest to largest larges | 2 | 3 | <b>c</b> 11 |
|--------------------------------------------------------------------------------------------------------------------------------------------------------------------------------------------------------------------------------------------------------------------------------------------------------------------------------------------------------------------------------------------------------------------------------------------------------------------------------------------------------------------------------------------------------------------------------------------------------------------------------------------------------------------------------------------------------------------------------------------------------------------------------------------------------------------------------------------------------------------------------------------------------------------------------------------------------------------------------------------------------------------------------------------------------------------------------------------------------------------------------------------------------------------------------------------------------------------------------------------------------------------------------------------------------------------------------------------------------------------------------------------------------------------------------------------------------------------------------------------------------------------------------------------------------------------------------------------------------------------------------------------------------------------------------------------------------------------------------------------------------------------------------------------------------------------------------------------------------------------------------------------------------------------------------------------------------------------------------------------------------------------------------------------------------------------------------------------------------------------------------|---|---|-------------|
|                                                                                                                                                                                                                                                                                                                                                                                                                                                                                                                                                                                                                                                                                                                                                                                                                                                                                                                                                                                                                                                                                                                                                                                                                                                                                                                                                                                                                                                                                                                                                                                                                                                                                                                                                                                                                                                                                                                                                                                                                                                                                                                                | d | е | f           |
|                                                                                                                                                                                                                                                                                                                                                                                                                                                                                                                                                                                                                                                                                                                                                                                                                                                                                                                                                                                                                                                                                                                                                                                                                                                                                                                                                                                                                                                                                                                                                                                                                                                                                                                                                                                                                                                                                                                                                                                                                                                                                                                                | 6 | 4 | 5           |