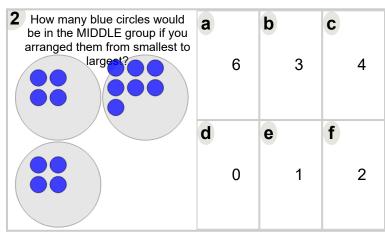

| VIS | am           | Δ | • |  |  |
|-----|--------------|---|---|--|--|
| AC  | <b>411</b> 1 | C | • |  |  |



Math worksheet on 'Statistics - Median - Pictures to Concept (Level 1)'. Part of a broader unit on 'Probability and Statistics - Mean, Median, and Mode Intro'

Learn online:

app.mobius.academy/math/units/probability and statistics mean median mode intr





| How many white squares would be in the MIDDLE group if you arranged them from smallest to large! | <b>a</b> 3 | <b>b</b> 4 | 2          |
|--------------------------------------------------------------------------------------------------|------------|------------|------------|
|                                                                                                  | <b>d</b> 7 | <b>e</b> 1 | <b>f</b> 6 |



| How many red candies would be in the MIDDLE group if you arranged them from smallest to largest larges | 2 | 3 | <b>c</b> 11 |
|-----------------------------------------------------------------------------------------------------------------------------------------------------------------------------------------------------------------------------------------------------