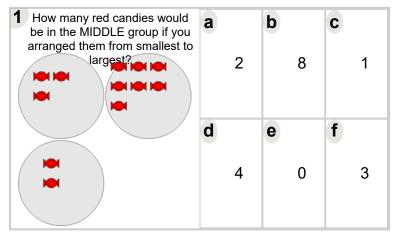

| How many red candies would be in the MIDDLE group if you arranged them from smallest to largest larges | 2 | 3 | <b>c</b> 11 |
|--------------------------------------------------------------------------------------------------------------------------------------------------------------------------------------------------------------------------------------------------------------------------------------------------------------------------------------------------------------------------------------------------------------------------------------------------------------------------------------------------------------------------------------------------------------------------------------------------------------------------------------------------------------------------------------------------------------------------------------------------------------------------------------------------------------------------------------------------------------------------------------------------------------------------------------------------------------------------------------------------------------------------------------------------------------------------------------------------------------------------------------------------------------------------------------------------------------------------------------------------------------------------------------------------------------------------------------------------------------------------------------------------------------------------------------------------------------------------------------------------------------------------------------------------------------------------------------------------------------------------------------------------------------------------------------------------------------------------------------------------------------------------------------------------------------------------------------------------------------------------------------------------------------------------------------------------------------------------------------------------------------------------------------------------------------------------------------------------------------------------------|---|---|-------------|
|                                                                                                                                                                                                                                                                                                                                                                                                                                                                                                                                                                                                                                                                                                                                                                                                                                                                                                                                                                                                                                                                                                                                                                                                                                                                                                                                                                                                                                                                                                                                                                                                                                                                                                                                                                                                                                                                                                                                                                                                                                                                                                                                | d | е | f           |
|                                                                                                                                                                                                                                                                                                                                                                                                                                                                                                                                                                                                                                                                                                                                                                                                                                                                                                                                                                                                                                                                                                                                                                                                                                                                                                                                                                                                                                                                                                                                                                                                                                                                                                                                                                                                                                                                                                                                                                                                                                                                                                                                | 6 | 4 | 5           |