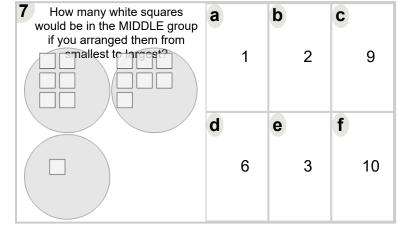

Learn online:

app.mobius.academy/math/units/probability and statistics mean median mode intr

| How many white squares would be in the MIDDLE group if you arranged them from smallest to large! | <b>a</b> 3 | <b>b</b> 4 | 2          |
|--------------------------------------------------------------------------------------------------|------------|------------|------------|
|                                                                                                  | <b>d</b> 7 | <b>e</b> 1 | <b>f</b> 6 |