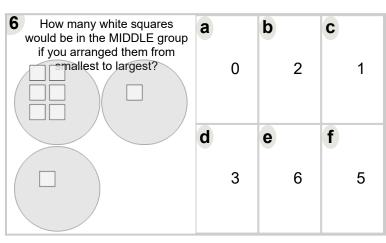

Learn online:

app.mobius.academy/math/units/probability and statistics mean median mode intr

| How many white squares would be in the MIDDLE group if you arranged them from smallest to large! | <b>a</b> 3 | <b>b</b> 4 | 2          |
|--------------------------------------------------------------------------------------------------|------------|------------|------------|
|                                                                                                  | <b>d</b> 7 | <b>e</b> 1 | <b>f</b> 6 |