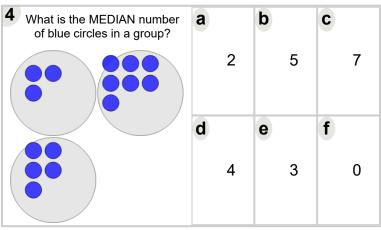

| N | la | m | Δ | • |
|---|----|---|---|---|
| ľ | a  |   | J |   |



Math worksheet on 'Statistics - Median - Pictures to Correct Term (Level 1)'. Part of a broader unit on 'Probability and Statistics - Mean, Median, and Mode Intro'

Learn online:

app.mobius.academy/math/units/probability and statistics mean median mode intr





| What is the MEDIAN number of white squares in a group? | а | b | C |
|--------------------------------------------------------|---|---|---|
|                                                        | 4 | 1 | 6 |
|                                                        | d | e | f |
|                                                        |   |   |   |



| What is the MEDIAN number of white squares in a group? | а | b | C |
|--------------------------------------------------------|---|---|---|
|                                                        | 3 | 5 | 8 |
|                                                        |   |   |   |
|                                                        | d | e | f |