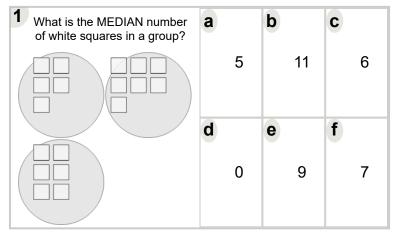

Learn online:

app.mobius.academy/math/units/probability and statistics mean median mode intr

| What is the MEDIAN number of white squares in a group? | а | b | C |
|--------------------------------------------------------|---|---|---|
|                                                        | 4 | 1 | 6 |
|                                                        | d | e | f |
|                                                        |   |   |   |