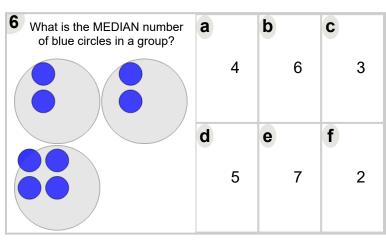

app.mobius.academy/math/units/probability and statistics mean median mode intr





| What is the MEDIAN number of white squares in a group? | а | b | C |
|--------------------------------------------------------|---|---|---|
|                                                        | 4 | 1 | 6 |
|                                                        | d | e | f |
|                                                        |   |   |   |



| What is the MEDIAN number of white squares in a group? | а | b | C |
|--------------------------------------------------------|---|---|---|
|                                                        | 3 | 5 | 8 |
|                                                        |   |   |   |
|                                                        | d | e | f |