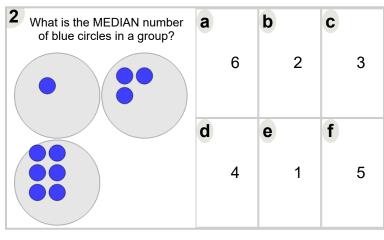

| What is the MEDIAN number of white squares in a group? | а | b | C |
|--------------------------------------------------------|---|---|---|
|                                                        | 3 | 5 | 8 |
|                                                        |   |   |   |
|                                                        | d | e | f |