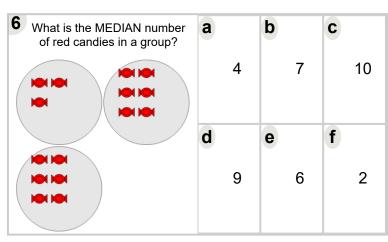

in a group? | а |   | b |   | C |   |
|--------------------------------------------------------|---|---|---|---|---|---|
|                                                        |   | 0 |   | 3 |   | 5 |
|                                                        | d |   | е |   | f |   |
|                                                        |   | 4 |   | 9 |   | 8 |



| What is the MEDIAN number of blue circles in a group? | а | b  | C |
|-------------------------------------------------------|---|----|---|
|                                                       | 6 | 10 | 7 |
|                                                       | d | е  | f |
|                                                       |   |    |   |
|                                                       | 1 | 8  | 9 |