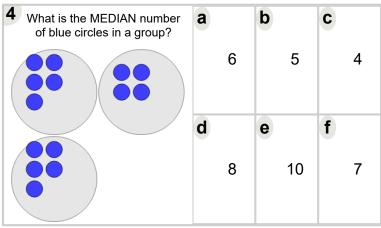

| What is the MEDIAN number of blue circles in a group? | а | b  | C |
|-------------------------------------------------------|---|----|---|
|                                                       | 6 | 10 | 7 |
|                                                       | d | е  | f |
|                                                       |   |    |   |
|                                                       | 1 | 8  | 9 |