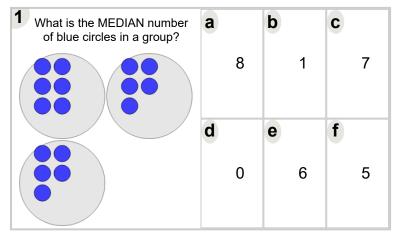

| What is the MEDIAN number of blue circles in a group? | а | b  | C |
|-------------------------------------------------------|---|----|---|
|                                                       | 6 | 10 | 7 |
|                                                       | d | е  | f |
|                                                       |   |    |   |
|                                                       | 1 | 8  | 9 |