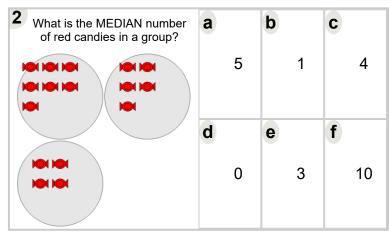

## Mobius Math Club

| Name: |  |  |
|-------|--|--|
|       |  |  |



Math worksheet on 'Statistics - Median - Pictures to Correct Term (Level 2)'. Part of a broader unit on 'Probability and Statistics - Mean, Median, and Mode Intro'

Learn online:

app.mobius.academy/math/units/probability and statistics mean median mode intr





| What is the MEDIAN number of white squares in a group? | а |   | b |   | C |   |
|--------------------------------------------------------|---|---|---|---|---|---|
|                                                        |   | 0 |   | 3 |   | 5 |
|                                                        | d |   | е |   | f |   |
|                                                        |   | 4 |   | 9 |   | 8 |



| What is the MEDIAN number of blue circles in a group? | а | b  | C |
|-------------------------------------------------------|---|----|---|
|                                                       | 6 | 10 | 7 |
|                                                       | d | е  | f |
|                                                       |   |    |   |
|