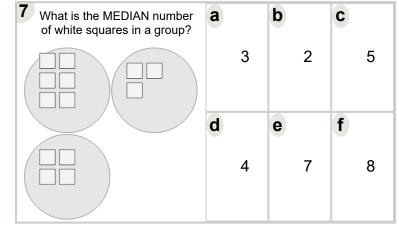

Learn online:

app.mobius.academy/math/units/probability and statistics mean median mode intr

| What is the MEDIAN number of white squares in a group? | а |   | b |   | C |   |
|--------------------------------------------------------|---|---|---|---|---|---|
|                                                        |   | 0 |   | 3 |   | 5 |
|                                                        | d |   | е |   | f |   |
|                                                        |   | 4 |   | 9 |   | 8 |