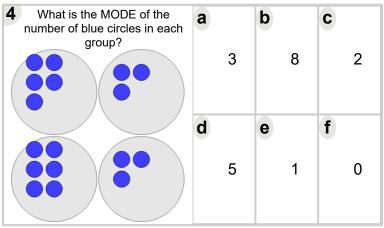

| What is the MODE of the number of blue circles in each group? | а | b | C  |
|---------------------------------------------------------------|---|---|----|
|                                                               | 9 | 5 | 10 |
|                                                               | d | е | f  |
|                                                               | 1 | 3 | 7  |