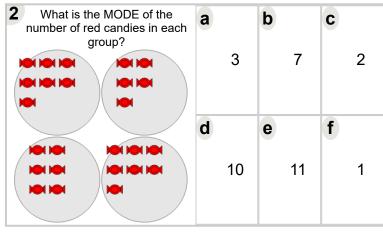

| а | b             | C                 |
|---|---------------|-------------------|
| 8 | 5             | 3                 |
| d | е             | f                 |
| 6 | 0             | 2                 |
|   | 8<br><b>d</b> | 8 5<br><b>d e</b> |