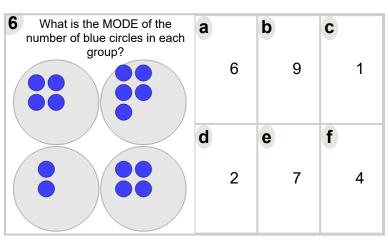

| What is the MODE of the number of blue circles in each group? | a |   | b | C  |
|---------------------------------------------------------------|---|---|---|----|
|                                                               |   | 9 | 7 | 6  |
|                                                               | d |   | е | f  |
|                                                               |   | 5 | 3 | 11 |