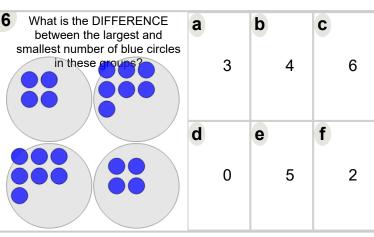

| 7 What is the DIFFERENCE between the largest and smallest number of blue circles in these groups? | <b>a</b> 0 | <b>b</b> 4 | 8 |
|---------------------------------------------------------------------------------------------------|------------|------------|---|
|                                                                                                   | d          | е          | f |
|                                                                                                   | 9          | 2          | 2 |