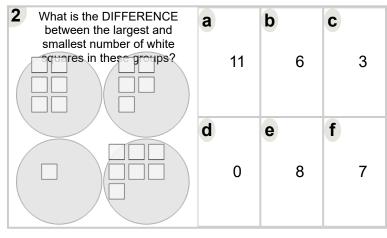

Learn online:

app.mobius.academy/math/units/probability and statistics mean median mode intr

| •                                                                                |   |   |   |
|----------------------------------------------------------------------------------|---|---|---|
| 1 What is the DIFFERENCE between the largest and smallest number of blue circles | а | b | C |
| in these groups?                                                                 | 2 | 4 | 1 |
|                                                                                  | d | е | f |
|                                                                                  | 8 | 0 | 7 |