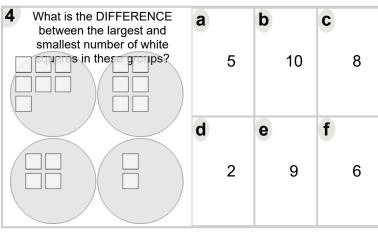

| What is the DIFFERENCE between the largest and smallest number of red smallest in these groups? | <b>a</b> 5 | 7          | 6 |
|-------------------------------------------------------------------------------------------------|------------|------------|---|
|                                                                                                 | <b>d</b> 4 | <b>e</b> 8 | 1 |