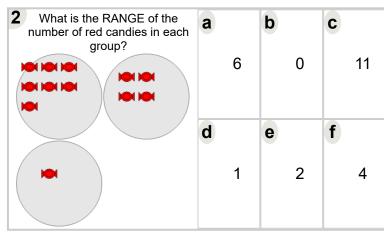

| What is the RANGE of the number of red candies in each group? | <b>a</b> 6 | <b>b</b> | <b>c</b> 5 |
|---------------------------------------------------------------|------------|----------|------------|
| HOLION HOLION                                                 |            |          |            |
|                                                               | d          | е        | f          |
|                                                               | 3          | 1        | 8          |