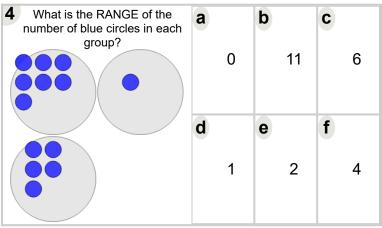

---------------------------------------------------------|------------|------------|---|
| NO NO                                                         | d          | е          | f |
| MOI NOI                                                       | 9          | 7          | 5 |



| What is the RANGE of the number of red candies in each group? | <b>a</b> 6 | <b>b</b> | <b>c</b> 5 |
|---------------------------------------------------------------|------------|----------|------------|
| HOLION HOLION                                                 |            |          |            |
|                                                               | d          | е        | f          |
|                                                               | 3          | 1        | 8          |



| What is the RANGE of the number of red candies in each group? | 9          | <b>b</b> 5 | <b>c</b> 6 |
|---------------------------------------------------------------|------------|------------|------------|
| HOLIOLIOI<br>HOLIOLIOI                                        | <b>d</b> 7 | <b>e</b> 1 | <b>f</b> 0 |