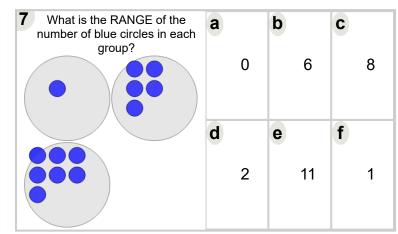

red candies in each group? | <b>a</b> 6 | <b>b</b> | <b>c</b> 5 |
|---------------------------------------------------------------|------------|----------|------------|
| HOLION HOLION                                                 |            |          |            |
|                                                               | d          | е        | f          |
|                                                               | 3          | 1        | 8          |



| What is the RANGE of the number of red candies in each group? | 9          | <b>b</b> 5 | <b>c</b> 6 |
|---------------------------------------------------------------|------------|------------|------------|
| HOLIOLIOI<br>HOLIOLIOI                                        | <b>d</b> 7 | <b>e</b> 1 | <b>f</b> 0 |