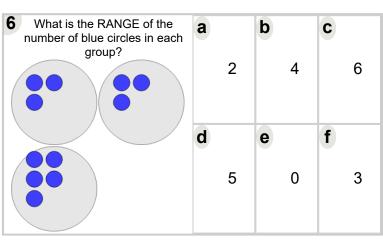

of red candies in each group? | <b>a</b> 6 | <b>b</b> | <b>c</b> 5 |
|---------------------------------------------------------------|------------|----------|------------|
| HOLION HOLION                                                 |            |          |            |
|                                                               | d          | е        | f          |
|                                                               | 3          | 1        | 8          |



| What is the RANGE of the number of red candies in each group? | 9          | <b>b</b> 5 | <b>c</b> 6 |
|---------------------------------------------------------------|------------|------------|------------|
| HOLIOLIOI<br>HOLIOLIOI                                        | <b>d</b> 7 | <b>e</b> 1 | <b>f</b> 0 |