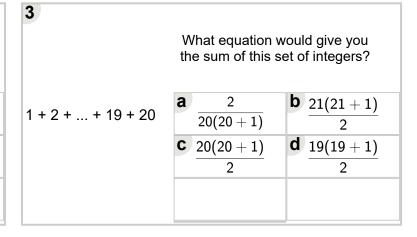

Learn online: app.mobius.academy/math/units/patterns and sums practice/

|                   | What equation would give you the sum of this set of integers? |                        |  |  |  |  |
|-------------------|---------------------------------------------------------------|------------------------|--|--|--|--|
| 1 + 2 + + 16 + 17 | a) $\frac{17(17+1)}{17}$                                      | $\frac{\mathbf{b}}{2}$ |  |  |  |  |
|                   | $\frac{\mathbf{C}}{2}$                                        |                        |  |  |  |  |