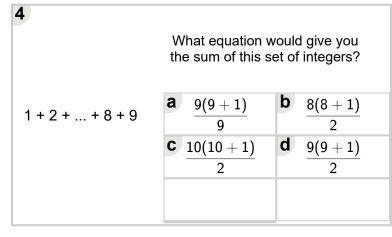

Learn online: app.mobius.academy/math/units/patterns and sums practice/

|                   | What equation would give you the sum of this set of integers? |                        |  |  |  |  |
|-------------------|---------------------------------------------------------------|------------------------|--|--|--|--|
| 1 + 2 + + 16 + 17 | a) $\frac{17(17+1)}{17}$                                      | $\frac{\mathbf{b}}{2}$ |  |  |  |  |
|                   | $\frac{\mathbf{C}}{2}$                                        |                        |  |  |  |  |