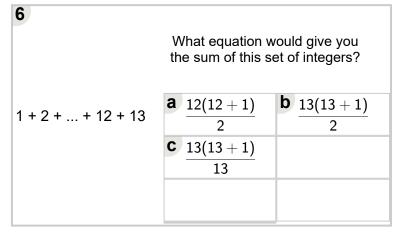

Learn online: app.mobius.academy/math/units/patterns and sums practice/

|                   | What equation would give you the sum of this set of integers? |                        |  |  |  |  |
|-------------------|---------------------------------------------------------------|------------------------|--|--|--|--|
| 1 + 2 + + 16 + 17 | a) $\frac{17(17+1)}{17}$                                      | $\frac{\mathbf{b}}{2}$ |  |  |  |  |
|                   | $\frac{\mathbf{C}}{2}$                                        |                        |  |  |  |  |