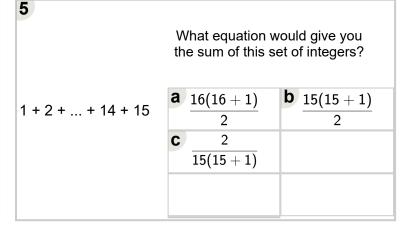

Learn online: app.mobius.academy/math/units/patterns and sums practice/

|                   | What equation would give you the sum of this set of integers? |                        |  |  |  |  |
|-------------------|---------------------------------------------------------------|------------------------|--|--|--|--|
| 1 + 2 + + 16 + 17 | a) $\frac{17(17+1)}{17}$                                      | $\frac{\mathbf{b}}{2}$ |  |  |  |  |
|                   | $\frac{\mathbf{C}}{2}$                                        |                        |  |  |  |  |