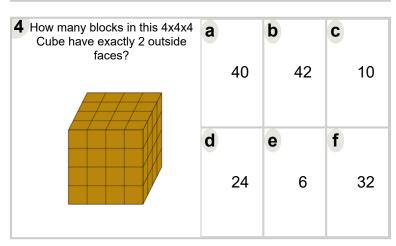

|             |    |    |  |
|                                                                         |             |    |    |  |
|                                                                         | d           | е  | f  |  |
|                                                                         |             |    |    |  |
|                                                                         | <b>□</b> 11 | 14 | 32 |  |

| 1 How many blocks in this 4x3x4 Rectangular Prism have exactly 2 outside faces? |   | 36 | b | 20 | C | 28 |
|---------------------------------------------------------------------------------|---|----|---|----|---|----|
|                                                                                 | d | 8  | е | 4  | f | 34 |









| <b>7</b> How many blocks in this 5x3x5 Rectangular Prism have exactly 2 outside faces? | a  | b  | C  |
|----------------------------------------------------------------------------------------|----|----|----|
|                                                                                        | 12 | 42 | 22 |
|                                                                                        | d  | е  | f  |
|                                                                                        | 34 | 8  | 28 |
|                                                                                        |    |    |    |