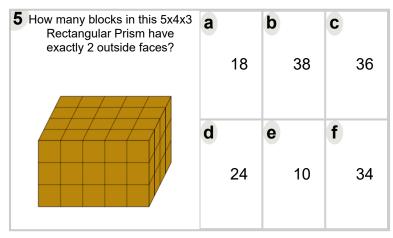

|             |    |    |  |
|                                                                         |             |    |    |  |
|                                                                         | d           | е  | f  |  |
|                                                                         |             |    |    |  |
|                                                                         | <b>□</b> 11 | 14 | 32 |  |

| 1 How many blocks in this 4x3x4 Rectangular Prism have exactly 2 outside faces? |   | 36 | b | 20 | C | 28 |
|---------------------------------------------------------------------------------|---|----|---|----|---|----|
|                                                                                 | d | 8  | е | 4  | f | 34 |









| <b>7</b> How many blocks in this 5x3x5 Rectangular Prism have exactly 2 outside faces? | a  | b  | C  |
|----------------------------------------------------------------------------------------|----|----|----|
|                                                                                        | 12 | 42 | 22 |
|                                                                                        | d  | е  | f  |
|                                                                                        | 34 | 8  | 28 |
|                                                                                        |    |    |    |