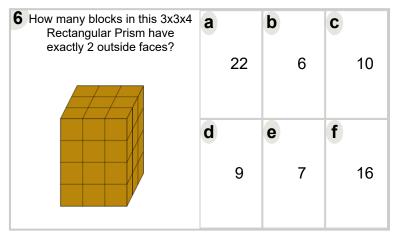

|             |    |    |  |
|                                                                         |             |    |    |  |
|                                                                         | d           | е  | f  |  |
|                                                                         |             |    |    |  |
|                                                                         | <b>□</b> 11 | 14 | 32 |  |

| 1 How many blocks in this 4x3x4 Rectangular Prism have exactly 2 outside faces? |   | 36 | b | 20 | C | 28 |
|---------------------------------------------------------------------------------|---|----|---|----|---|----|
|                                                                                 | d | 8  | е | 4  | f | 34 |









| <b>7</b> How many blocks in this 5x3x5 Rectangular Prism have exactly 2 outside faces? | a  | b  | C  |
|----------------------------------------------------------------------------------------|----|----|----|
|                                                                                        | 12 | 42 | 22 |
|                                                                                        | d  | е  | f  |
|                                                                                        | 34 | 8  | 28 |
|                                                                                        |    |    |    |