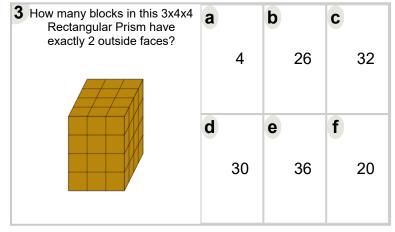

| 1 How many blocks in this 4x3x4 Rectangular Prism have exactly 2 outside faces? |   | 36 | b | 20 | C | 28 |
|---------------------------------------------------------------------------------|---|----|---|----|---|----|
|                                                                                 | d | 8  | е | 4  | f | 34 |