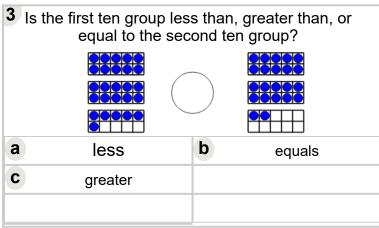

| 2 Is the first ten group less than, greater than, or equal to the second ten group? |         |   |        |  |
|-------------------------------------------------------------------------------------|---------|---|--------|--|
|                                                                                     |         |   |        |  |
|                                                                                     |         |   |        |  |
|                                                                                     |         |   |        |  |
| a                                                                                   | less    | b | equals |  |
| C                                                                                   | greater |   |        |  |
|                                                                                     |         |   |        |  |
|                                                                                     |         |   |        |  |