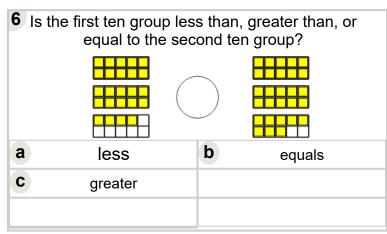

| 2 Is the first ten group less than, greater than, or equal to the second ten group? |         |   |        |  |
|-------------------------------------------------------------------------------------|---------|---|--------|--|
|                                                                                     |         |   |        |  |
|                                                                                     |         |   |        |  |
|                                                                                     |         |   |        |  |
| a                                                                                   | less    | b | equals |  |
| C                                                                                   | greater |   |        |  |
|                                                                                     |         |   |        |  |
|                                                                                     |         |   |        |  |