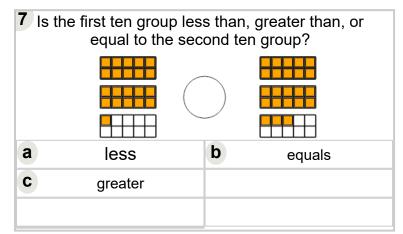

|         |   |        |  |
|                                                                                     |         |   |        |  |
|                                                                                     |         |   |        |  |
| a                                                                                   | less    | b | equals |  |
| C                                                                                   | greater |   |        |  |
|                                                                                     |         |   |        |  |
|                                                                                     |         |   |        |  |