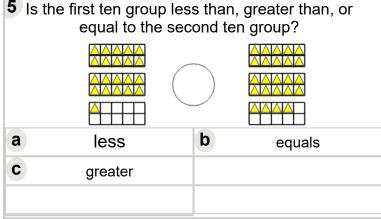

| 2 Is the first ten group less than, greater than, or equal to the second ten group? |         |   |        |  |
|-------------------------------------------------------------------------------------|---------|---|--------|--|
|                                                                                     |         |   |        |  |
|                                                                                     |         |   |        |  |
|                                                                                     |         |   |        |  |
| a                                                                                   | less    | b | equals |  |
| C                                                                                   | greater |   |        |  |
|                                                                                     |         |   |        |  |
|                                                                                     |         |   |        |  |