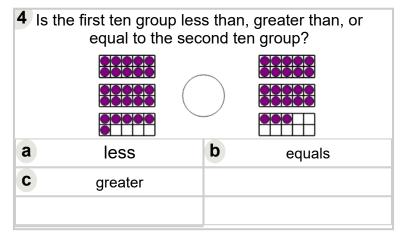

| 2 Is the first ten group less than, greater than, or equal to the second ten group? |         |   |        |  |
|-------------------------------------------------------------------------------------|---------|---|--------|--|
|                                                                                     |         |   |        |  |
|                                                                                     |         |   |        |  |
|                                                                                     |         |   |        |  |
| a                                                                                   | less    | b | equals |  |
| C                                                                                   | greater |   |        |  |
|                                                                                     |         |   |        |  |
|                                                                                     |         |   |        |  |