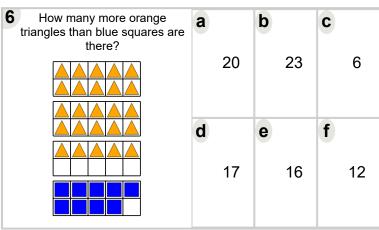

------------------------------------|---|----|---|----|---|----|
|                                                              |   | 27 |   | 12 |   | 18 |
|                                                              | d | 9  | е | 15 | f | 19 |
|                                                              |   | J  |   | 10 |   | 10 |



| How many more pink triangles than orange circles are there? | а |    | b |    | C |    |
|-------------------------------------------------------------|---|----|---|----|---|----|
|                                                             |   | 14 |   | 17 |   | 22 |
|                                                             | d |    | е |    | f |    |
|                                                             |   |    |   |    |   |    |



| How many more yellow triangles than green squares are there? | a           | b           | C  |
|--------------------------------------------------------------|-------------|-------------|----|
|                                                              | 8           | 24          | 11 |
|                                                              |             |             |    |
|                                                              | d           | е           | T  |
|                                                              | <b>u</b> 14 | <b>e</b> 19 | 18 |