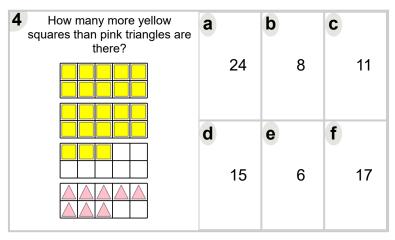

| How many more yellow triangles than green squares are there? | a           | b           | C  |
|--------------------------------------------------------------|-------------|-------------|----|
|                                                              | 8           | 24          | 11 |
|                                                              |             |             |    |
|                                                              | d           | е           | T  |
|                                                              | <b>u</b> 14 | <b>e</b> 19 | 18 |