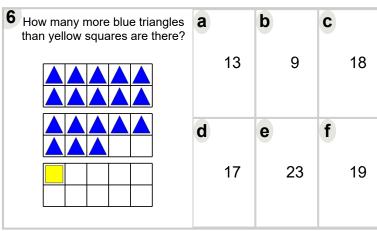

| <b>d</b> 16 | <b>e</b> 20 | <b>f</b> 17 |

| How many more green triangles than purple circles are there? | a | 12 | b | 13 | C | 5  |
|--------------------------------------------------------------|---|----|---|----|---|----|
|                                                              | d | 14 | е | 7  | f | 19 |



| а |    | b              |               | C              |             |
|---|----|----------------|---------------|----------------|-------------|
|   | 10 |                | 20            |                | 27          |
| d |    | е              |               | f              |             |
|   | 18 |                | 17            |                | 12          |
|   |    | 10<br><b>d</b> | 10 <b>d e</b> | 10 20 <b>d</b> | 10 20 d e f |



| а |    | b |               | C                   |             |
|---|----|---|---------------|---------------------|-------------|
|   | 13 |   | 20            |                     | 18          |
| d |    | е |               | f                   |             |
|   | 22 |   | 19            |                     | 27          |
|   | d  |   | 13 <b>d e</b> | 13 20<br><b>d e</b> | 13 20 d e f |