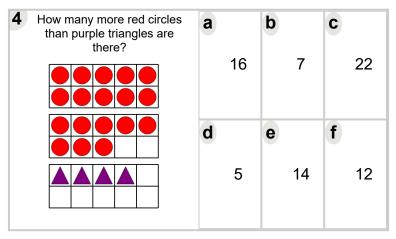

| C | 19 |
|---------------------------------------------------------------|---|----|---|----|---|----|
|                                                               | d | 22 | е | 23 | f | 18 |

| How many more yellow squares than orange triangles are there? | <b>a</b> 5  | <b>b</b> 21 | <b>c</b> 12 |
|---------------------------------------------------------------|-------------|-------------|-------------|
|                                                               | <b>d</b> 16 | <b>e</b> 20 | <b>f</b> 17 |

| How many more green triangles than purple circles are there? | a | 12 | b | 13 | C | 5  |
|--------------------------------------------------------------|---|----|---|----|---|----|
|                                                              | d | 14 | е | 7  | f | 19 |



| а |    | b              |               | C              |             |
|---|----|----------------|---------------|----------------|-------------|
|   | 10 |                | 20            |                | 27          |
| d |    | е              |               | f              |             |
|   | 18 |                | 17            |                | 12          |
|   |    | 10<br><b>d</b> | 10 <b>d e</b> | 10 20 <b>d</b> | 10 20 d e f |



| а |    | b |               | C                   |             |
|---|----|---|---------------|---------------------|-------------|
|   | 13 |   | 20            |                     | 18          |
| d |    | е |               | f                   |             |
|   | 22 |   | 19            |                     | 27          |
|   | d  |