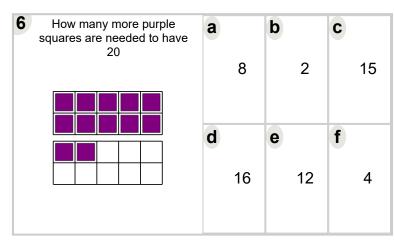

| How many more purple circles are needed to have 20 | a | 11 | <b>b</b> 6 | 3           |
|----------------------------------------------------|---|----|------------|-------------|
|                                                    | d | 2  | 10         | <b>f</b> 13 |