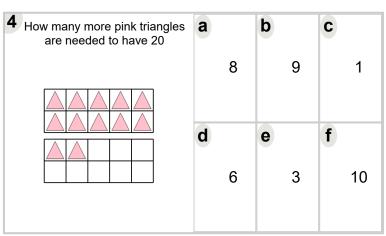

| How many more blue triangles are needed to have 20 | а |    | b |    | C |    |
|----------------------------------------------------|---|----|---|----|---|----|
|                                                    |   | 17 |   | 8  |   | 9  |
|                                                    | d | 7  | е | 16 | f | 15 |