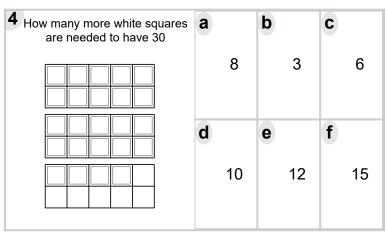

|   | 15 |   | 9 |   | 1 |

| How many more white triangles are needed to have 30 | а |    | b |   | C |   |
|-----------------------------------------------------|---|----|---|---|---|---|
|                                                     |   | 10 |   | 4 |   | 7 |
|                                                     | d |    | е |   | f |   |
|                                                     |   | 2  |   | 5 |   | 8 |
|                                                     |   |    |   |   |   |   |

| triangles are needed to have 30 |   | 11 | <b>b</b> 8 | 14         |
|---------------------------------|---|----|------------|------------|
|                                 | d | 1  | <b>e</b> 4 | <b>f</b> 7 |
|                                 | d | 1  | <b>e</b>   | 4          |



| How many more purple triangles are needed to have 30 | <b>a</b> 2 | 1           | 4          |
|------------------------------------------------------|------------|-------------|------------|
|                                                      | <b>d</b> 5 | <b>e</b> 11 | <b>f</b> 3 |



| 7 | _ | _  |
|---|---|----|
|   | 6 | 3  |
|   | е | f  |
| 5 | 2 | 12 |
|   | 5 |    |