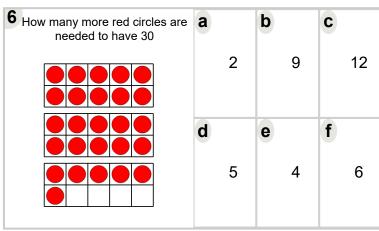

| d |    | е |   | f |   |
|                                                     |   | 2  |   | 5 |   | 8 |
|                                                     |   |    |   |   |   |   |

| triangles are needed to have 30 |   | 11 | <b>b</b> 8 | 14         |
|---------------------------------|---|----|------------|------------|
|                                 | d | 1  | <b>e</b> 4 | <b>f</b> 7 |
|                                 | d | 1  | <b>e</b>   | 4          |



| How many more purple triangles are needed to have 30 | <b>a</b> 2 | 1           | 4          |
|------------------------------------------------------|------------|-------------|------------|
|                                                      | <b>d</b> 5 | <b>e</b> 11 | <b>f</b> 3 |



| 7 | _ | _  |
|---|---|----|
|   | 6 | 3  |
|   | е | f  |
| 5 | 2 | 12 |
|   | 5 |    |