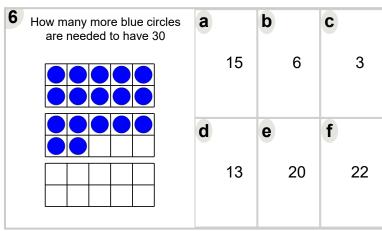

| 21 | 26 | 17 |

| How many more green squares are needed to have 30 | а | 17 | b        | 11 | C | 9  |
|---------------------------------------------------|---|----|----------|----|---|----|
|                                                   |   |    |          |    | • |    |
|                                                   | a | 21 | <b>e</b> | 25 | I | 27 |
|                                                   |   |    |          |    |   |    |



| How many more yellow triangles are needed to have 30 | <b>a</b> 10 | <b>b</b> 9  | 23          |
|------------------------------------------------------|-------------|-------------|-------------|
|                                                      | <b>d</b> 7  | <b>e</b> 17 | <b>f</b> 25 |



| How many more yellow squares are needed to have 30 | <b>a</b> 41 | <b>b</b> 23 | 13         |
|----------------------------------------------------|-------------|-------------|------------|
|                                                    | <b>d</b> 3  | <b>e</b> 35 | <b>f</b> 7 |