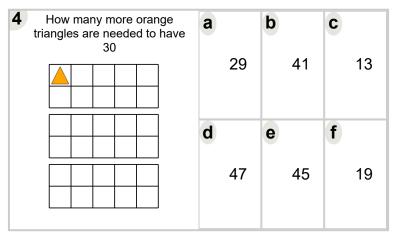

| How many more yellow triangles are needed to have 30 | <b>a</b> 10 | <b>b</b> 9  | 23          |
|------------------------------------------------------|-------------|-------------|-------------|
|                                                      | <b>d</b> 7  | <b>e</b> 17 | <b>f</b> 25 |