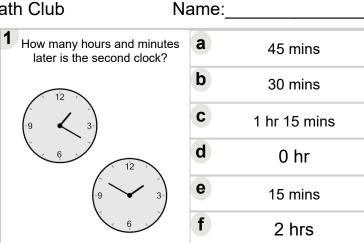

## Mobius Math Club

55 mins

1 hr 10 mins

35 mins

50 mins

1 hr 50 mins

Math worksheet on 'Time - Elapsed - Two Clocks To Hours & Minutes - Five Minutes (Level 1)'. Part of a broader unit on 'Time - Elapsed' Time - Advanced'