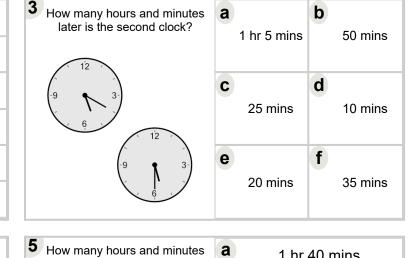

| а | 1 hr 40 mins |
|---|--------------|
| b | 5 mins       |
| С | 1 hr 10 mins |
| d | 25 mins      |
| е | 50 mins      |
| f | 40 mins      |

| 7 How many hours and minutes later is the second clock? | а |
|---------------------------------------------------------|---|
| 12                                                      | b |
| (-9 <b>x</b> 3-)                                        | С |
| 6 12                                                    | d |
|                                                         | е |
| 6                                                       | f |