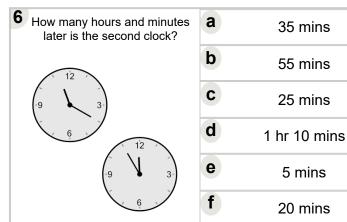

| а | 1 hr 40 mins |
|---|--------------|
| b | 5 mins       |
| С | 1 hr 10 mins |
| d | 25 mins      |
| е | 50 mins      |
| f | 40 mins      |

| 7 How many hours and minutes later is the second clock? | а |
|---------------------------------------------------------|---|
| 12                                                      | b |
| (-9 <b>x</b> 3-)                                        | С |
| 6 12                                                    | d |
|                                                         | е |
| 6                                                       | f |