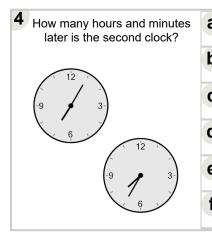

| а | 15 mins      |
|---|--------------|
| b | 30 mins      |
| С | 1 hr 15 mins |
| d | 1 hr 30 mins |
| е | 0 hr         |
| f | 1 hr         |

2 How many hours and minutes а later is the second clock? b С d 12 е f 2 hrs 20 mins