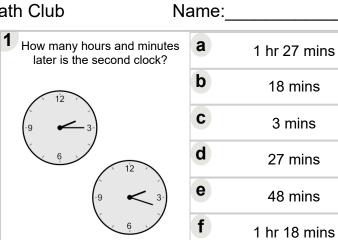

f

46 mins

| 2 How many hours and minutes later is the second clock? | a 48 mins             | 3 How many hours and minutes later is the second clock? | a 1 hr 27 mins  |
|---------------------------------------------------------|-----------------------|---------------------------------------------------------|-----------------|
|                                                         | <b>b</b> 12 mins      |                                                         | b 12 mins       |
|                                                         | c 3 mins              |                                                         | c 27 mins       |
| 6                                                       | d 42 mins             | 6                                                       | d 1 hr 33 mins  |
|                                                         | e 1 hr 42 mins        |                                                         | e 3 mins        |
| 6                                                       | f 33 mins             | 6                                                       | f 1 hr 18 mins  |
|                                                         |                       |                                                         |                 |
| 4 How many hours and minutes later is the second clock? | a 1 hr 1 min          | 5 How many hours and minutes later is the second clock? | a 1 hr 29 mins  |
| 12                                                      | <b>b</b> 1 hr 29 mins | 12                                                      | b 1 min         |
|                                                         | <b>c</b> 1 hr 46 mins |                                                         | c 1 hr 44 mins  |
| · 6 · · · · · · · · · · · · · · · · · ·                 | d 31 mins             |                                                         | d 16 mins       |
|                                                         | e 46 mins             | -9 -3-                                                  | e 1 hr 1 min    |
| 6                                                       | f 1 min               | 6                                                       | f 1 hr 14 mins  |
|                                                         |                       |                                                         |                 |
| 6 How many hours and minutes later is the second clock? | a 2 hrs 31 mins       | 7 How many hours and minutes later is the second clock? | a 31 mins       |
| 12                                                      | b 2 hrs 1 min         |                                                         | b 2 hrs 46 mins |
|                                                         | c 3 hrs 31 mins       |                                                         | c 2 hrs 16 mins |
| 6 12 .                                                  | <b>d</b> 1 hr 31 mins | 6                                                       | d 2 hrs 31 mins |
| -9 3-                                                   | e 3 hrs 46 mins       |                                                         | e 1 hr 1 min    |