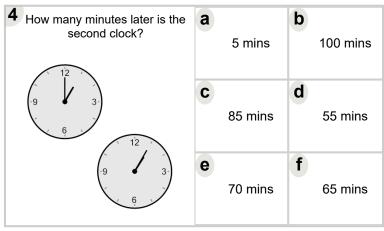

| How many minutes later is the second clock? | а | 80 mins | b | 40 mins  |
|---------------------------------------------|---|---------|---|----------|
|                                             | C | 95 mins | d | 100 mins |
|                                             | е | 65 mins | f | 5 mins   |