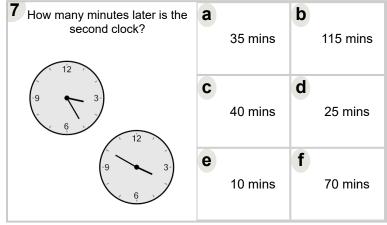

| d | 100 mins |
|                                             | е | 65 mins | f | 5 mins   |



| How many minutes later is the second clock? | а | 65 mins | b | 80 mins  |
|---------------------------------------------|---|---------|---|----------|
| 9 3 3 9                                     | C | 50 mins | d | 10 mins  |
|                                             | е | 25 mins | f | 115 mins |



| How many minutes later is the second clock?  12 9 12 9 12 9 6 3 | a | 80 mins  | b | 5 mins  |
|-----------------------------------------------------------------|---|----------|---|---------|
|                                                                 | C | 70 mins  | d | 20 mins |
|                                                                 | е | 110 mins | f | 55 mins |