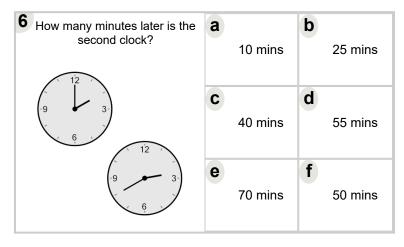

| How many minutes later is the second clock?  12 9 12 9 12 9 6 3 | a | 80 mins  | b | 5 mins  |
|-----------------------------------------------------------------|---|----------|---|---------|
|                                                                 | C | 70 mins  | d | 20 mins |
|                                                                 | е | 110 mins | f | 55 mins |