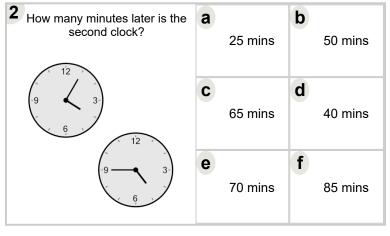

| How many minutes later is the second clock? | а | 65 mins | b | 80 mins  |
|---------------------------------------------|---|---------|---|----------|
| 9 3 3 9                                     | C | 50 mins | d | 10 mins  |
|                                             | е | 25 mins | f | 115 mins |