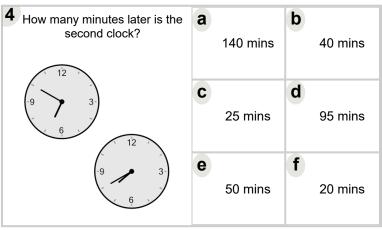

| How many minutes later is the second clock? | a | 35 mins | b | 5 mins  |
|---------------------------------------------|---|---------|---|---------|
|                                             | C | 10 mins | d | 95 mins |
|                                             | е | 65 mins | f | 25 mins |