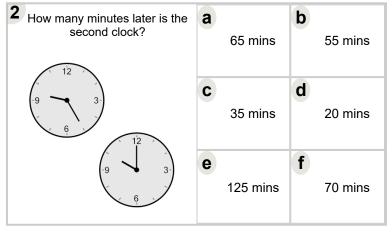

| How many minutes later is the second clock? | а | 165 mins | b | 30 mins |
|---------------------------------------------|---|----------|---|---------|
|                                             | C | 135 mins | d | 75 mins |
|                                             | е | 105 mins | f | 45 mins |