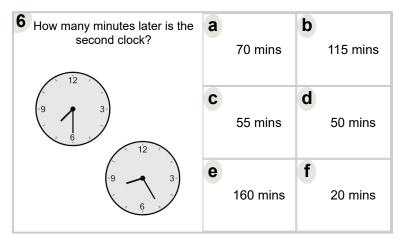

-------|---|---------|
| 9 3                                         | C | 5 mins   | d | 80 mins |
| 9 3                                         | е | 125 mins | f | 35 mins |



| How many minutes later is the second clock? | а | 165 mins | b | 30 mins |
|---------------------------------------------|---|----------|---|---------|
|                                             | C | 135 mins | d | 75 mins |
|                                             | е | 105 mins | f | 45 mins |



| How many minutes later is the second clock? |   | 0 min   | b | 105 mins |
|---------------------------------------------|---|---------|---|----------|
| 9 3                                         | C | 15 mins | d | 90 mins  |
| 9 3                                         | е | 60 mins | f | 30 mins  |



| How many minutes later is the second clock? | a | 35 mins | b | 5 mins  |
|---------------------------------------------|---|---------|---|---------|
|                                             | C | 10 mins | d | 95 mins |
|                                             | е | 65 mins | f | 25 mins |