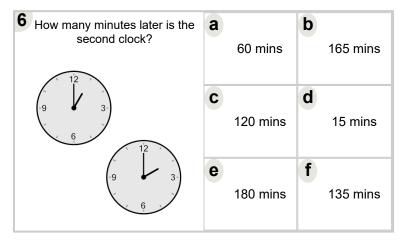

| How many minutes later is the second clock? | a | 75 mins  | b | 180 mins |
|---------------------------------------------|---|----------|---|----------|
|                                             | C | 60 mins  | d | 0 min    |
|                                             | е | 105 mins | f | 120 mins |