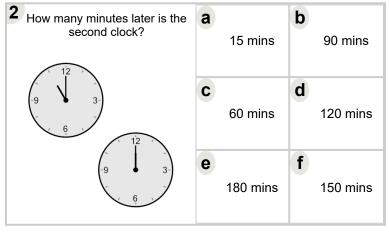

| How many minutes later is the second clock? | а | 150 mins | b | 180 mins |
|---------------------------------------------|---|----------|---|----------|
| 9 3                                         | C | 15 mins  | d | 0 min    |
|                                             | е | 60 mins  | f | 120 mins |