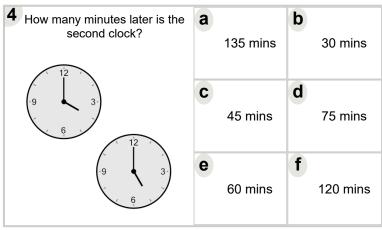

| How many minutes later is the second clock? | a | 0 min    | b | 120 mins |
|---------------------------------------------|---|----------|---|----------|
|                                             | C | 180 mins | d | 150 mins |
|                                             | е | 60 mins  | f | 15 mins  |