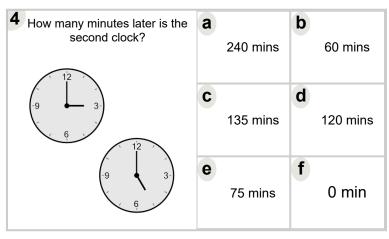

|---|----------|
|                                             | C | 180 mins | d | 165 mins |
|                                             | е | 120 mins | f | 60 mins  |

| How many minutes later is the second clock? | а | 240 mins | b | 195 mins |
|---------------------------------------------|---|----------|---|----------|
|                                             | C | 120 mins | d | 180 mins |
|                                             | е | 90 mins  | f | 60 mins  |

| How many minutes later is the second clock? | a | 165 mins | b | 120 mins |
|---------------------------------------------|---|----------|---|----------|
|                                             | C | 75 mins  | d | 45 mins  |
|                                             | е | 180 mins | f | 0 min    |



| How many minutes later is the second clock? | а | 165 mins | b | 60 mins |
|---------------------------------------------|---|----------|---|---------|
|                                             | C | 180 mins | d | 15 mins |
|                                             | е | 120 mins | f | 75 mins |



| How many minutes later is the second clock? | а | 0 min    | b | 165 mins |
|---------------------------------------------|---|----------|---|----------|
|                                             | C | 120 mins | d | 240 mins |
|                                             | е | 285 mins | f | 180 mins |