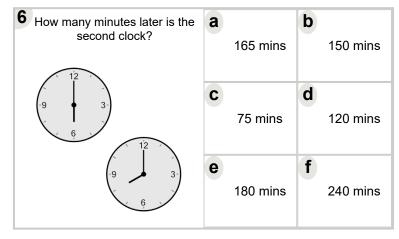

--|---|----------|
|                                             | C | 120 mins | d | 180 mins |
|                                             | е | 90 mins  | f | 60 mins  |

| How many minutes later is the second clock? | a | 165 mins | b | 120 mins |
|---------------------------------------------|---|----------|---|----------|
|                                             | C | 75 mins  | d | 45 mins  |
|                                             | е | 180 mins | f | 0 min    |



| How many minutes later is the second clock? | а | 165 mins | b | 60 mins |
|---------------------------------------------|---|----------|---|---------|
|                                             | C | 180 mins | d | 15 mins |
|                                             | е | 120 mins | f | 75 mins |



| How many minutes later is the second clock? | а | 0 min    | b | 165 mins |
|---------------------------------------------|---|----------|---|----------|
|                                             | C | 120 mins | d | 240 mins |
|                                             | е | 285 mins | f | 180 mins |