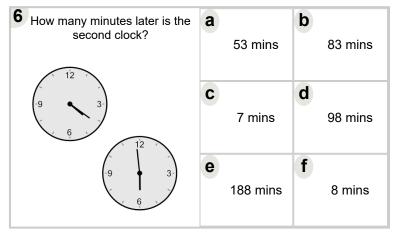

| How many minutes later is the second clock? | a | 104 mins | b | 31 mins  |
|---------------------------------------------|---|----------|---|----------|
|                                             | C | 1 min    | d | 46 mins  |
|                                             | е | 91 mins  | f | 106 mins |