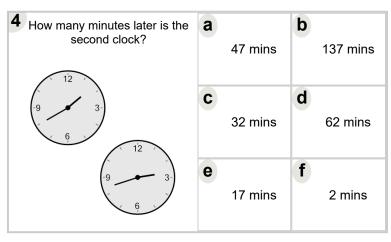

| How many minutes later is the second clock? | a | 100 mins | b | 190 mins |
|---------------------------------------------|---|----------|---|----------|
| 9 3-                                        | C | 10 mins  | d | 130 mins |
| 9 3                                         | е | 55 mins  | f | 5 mins   |