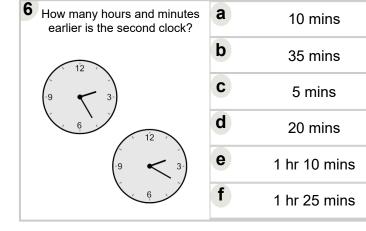

---|
| 12                                                      | b | 10 mins      |
| (-9 3-)                                                 | C | 5 mins       |
| 6 12                                                    | d | 1 hr 20 mins |
| (9 3-)                                                  | е | 20 mins      |
| 6                                                       | f | 55 mins      |



| How many hours and minutes earlier is the second clock? | <b>a</b> 20 mins | b<br>10 mins     |
|---------------------------------------------------------|------------------|------------------|
| 9 3                                                     | C 1 hr 5 mins    | d 25 mins        |
| 9 3-                                                    | <b>e</b> 40 mins | <b>f</b> 55 mins |