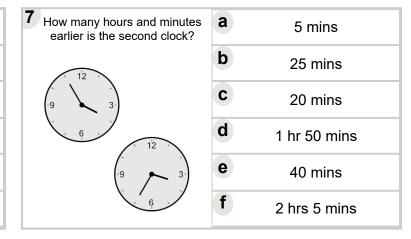

-|
| 12                                                      | b | 10 mins      |
| (-9 3-)                                                 | C | 5 mins       |
| 6 12                                                    | d | 1 hr 20 mins |
| (9 3-)                                                  | е | 20 mins      |
| 6                                                       | f | 55 mins      |



| How many hours and minutes earlier is the second clock? | <b>a</b> 20 mins | b<br>10 mins     |
|---------------------------------------------------------|------------------|------------------|
| 9 3                                                     | C 1 hr 5 mins    | d 25 mins        |
| 9 3-                                                    | <b>e</b> 40 mins | <b>f</b> 55 mins |