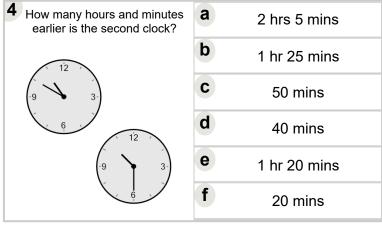

-------|
| 12                                                      | b | 10 mins      |
| (-9 3-)                                                 | C | 5 mins       |
| 6 12                                                    | d | 1 hr 20 mins |
| (9 3-)                                                  | е | 20 mins      |
| 6                                                       | f | 55 mins      |



| How many hours and minutes earlier is the second clock? | <b>a</b> 20 mins | b<br>10 mins     |
|---------------------------------------------------------|------------------|------------------|
| 9 3                                                     | C 1 hr 5 mins    | d 25 mins        |
| 9 3-                                                    | <b>e</b> 40 mins | <b>f</b> 55 mins |