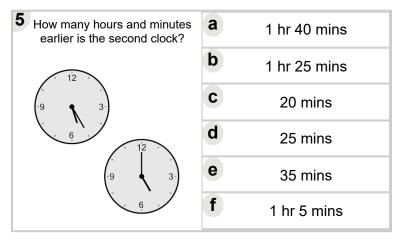

-----|
| 12                                                      | b | 10 mins      |
| (-9 3-)                                                 | C | 5 mins       |
| 6 12                                                    | d | 1 hr 20 mins |
| (9 3-)                                                  | е | 20 mins      |
| 6                                                       | f | 55 mins      |



| How many hours and minutes earlier is the second clock? | <b>a</b> 20 mins | b<br>10 mins     |
|---------------------------------------------------------|------------------|------------------|
| 9 3                                                     | C 1 hr 5 mins    | d 25 mins        |
| 9 3-                                                    | <b>e</b> 40 mins | <b>f</b> 55 mins |