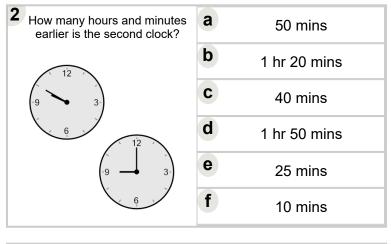

th worksheet on 'Time - Elapsed Negative - Two Clocks To Hours & Minutes - Five Minutes (Level 1)'.

Part of a broader unit on 'Time - Elapsed Time,

Negative - Intro'

Learn online: app.mobius.academy/math/units/time\_elapsed\_negative\_intro/

| How many hours and minutes earlier is the second clock? | а | 1 hr 25 mins |
|---------------------------------------------------------|---|--------------|
| 12                                                      | b | 10 mins      |
| (-9 3-)                                                 | C | 5 mins       |
| 6 12                                                    | d | 1 hr 20 mins |
| (9 3-)                                                  | е | 20 mins      |
| 6                                                       | f | 55 mins      |



| How many hours and minutes earlier is the second clock? | <b>a</b> 20 mins | b<br>10 mins     |
|---------------------------------------------------------|------------------|------------------|
| 9 3                                                     | C 1 hr 5 mins    | d 25 mins        |
| 9 3-                                                    | <b>e</b> 40 mins | <b>f</b> 55 mins |