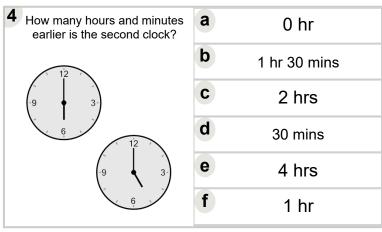

math/units/time\_elapsed\_negative\_intro/

| How many hours and minutes earlier is the second clock? |   | a<br>15 mins |   | <b>b</b> 1 hr |  |
|---------------------------------------------------------|---|--------------|---|---------------|--|
| 9 3                                                     | C | 0 hr         | d | 45 mins       |  |
| 9 3-                                                    | е | 4 hrs        | f | 3 hrs         |  |



| How many hours and minutes earlier is the second clock? | a | 3 hrs | b | 4 hrs   |
|---------------------------------------------------------|---|-------|---|---------|
| 9 3                                                     | C | 1 hr  | d | 2 hrs   |
| 9 3                                                     | е | 0 hr  | f | 30 mins |