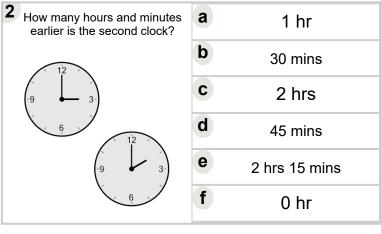

| How many hours and minutes earlier is the second clock? | a | 3 hrs | b | 4 hrs   |
|---------------------------------------------------------|---|-------|---|---------|
| 9 3                                                     | C | 1 hr  | d | 2 hrs   |
| 9 3                                                     | е | 0 hr  | f | 30 mins |