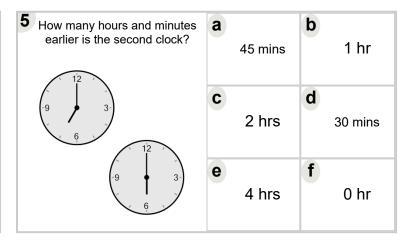

th/units/time\_elapsed\_negative\_intro/

| How many hours and minutes earlier is the second clock? |   | a<br>15 mins |   | <b>b</b> 1 hr |  |
|---------------------------------------------------------|---|--------------|---|---------------|--|
| 9 3                                                     | C | 0 hr         | d | 45 mins       |  |
| 9 3-                                                    | е | 4 hrs        | f | 3 hrs         |  |



| How many hours and minutes earlier is the second clock? | a | 3 hrs | b | 4 hrs   |
|---------------------------------------------------------|---|-------|---|---------|
| 9 3                                                     | C | 1 hr  | d | 2 hrs   |
| 9 3                                                     | е | 0 hr  | f | 30 mins |