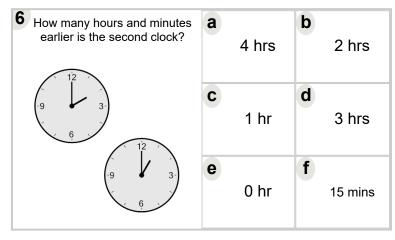

/units/time\_elapsed\_negative\_intro/

| How many hours and minutes earlier is the second clock? |   | a<br>15 mins |   | <b>b</b> 1 hr |  |
|---------------------------------------------------------|---|--------------|---|---------------|--|
| 9 3                                                     | C | 0 hr         | d | 45 mins       |  |
| 9 3-                                                    | е | 4 hrs        | f | 3 hrs         |  |



| How many hours and minutes earlier is the second clock? | a | 3 hrs | b | 4 hrs   |
|---------------------------------------------------------|---|-------|---|---------|
| 9 3                                                     | C | 1 hr  | d | 2 hrs   |
| 9 3                                                     | е | 0 hr  | f | 30 mins |