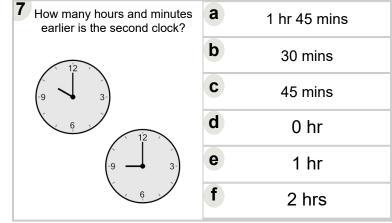

nits/time\_elapsed\_negative\_intro/

| How many hours and minutes earlier is the second clock? |   | a<br>15 mins |   | <b>b</b> 1 hr |  |
|---------------------------------------------------------|---|--------------|---|---------------|--|
| 9 3                                                     | C | 0 hr         | d | 45 mins       |  |
| 9 3-                                                    | е | 4 hrs        | f | 3 hrs         |  |



| How many hours and minutes earlier is the second clock? | a | 3 hrs | b | 4 hrs   |
|---------------------------------------------------------|---|-------|---|---------|
| 9 3                                                     | C | 1 hr  | d | 2 hrs   |
| 9 3                                                     | е | 0 hr  | f | 30 mins |