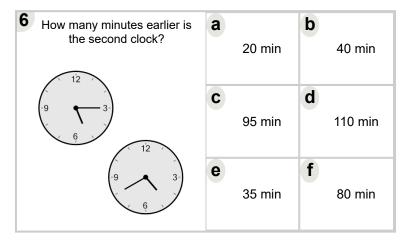

| How many minutes earlier is the second clock? | а | 95 min | b | 55 min  |
|-----------------------------------------------|---|--------|---|---------|
| 9 3-                                          | C | 50 min | d | 65 min  |
|                                               | е | 5 min  | f | 125 min |