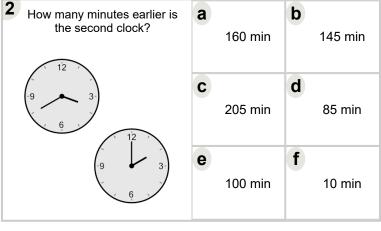

| How many minutes earlier is the second clock? | а | 30 min  | b | 0 min   |
|-----------------------------------------------|---|---------|---|---------|
| 9 3                                           | C | 75 min  | d | 180 min |
| 9 3-                                          | е | 120 min | f | 165 min |