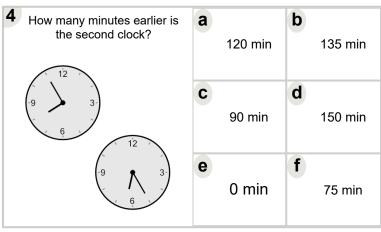

| How many minutes earlier is the second clock? | а | 185 min | b | 50 min |
|-----------------------------------------------|---|---------|---|--------|
| 9 3-                                          | C | 110 min | d | 5 min  |
| 9 3                                           | е | 10 min  | f | 80 min |