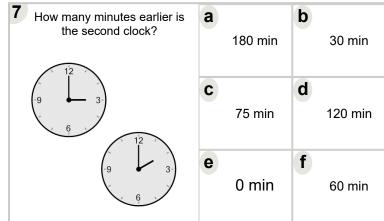

---------|
| 9 3-                                          | C | 60 min  | d | 0 min   |
|                                               | е | 240 min | f | 135 min |



| How many minutes earlier is the second clock? | а | 150 min | b | 60 min  |
|-----------------------------------------------|---|---------|---|---------|
| -9 -3 - 12333333 -                            | C | 165 min | d | 105 min |
|                                               | е | 30 min  | f | 0 min   |



| How many minutes earlier is the second clock? | a | 0 min   | b | 180 min |
|-----------------------------------------------|---|---------|---|---------|
|                                               | С | 240 min | d | 60 min  |
|                                               | е | 135 min | f | 30 min  |