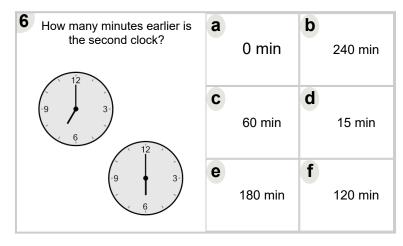

-|---------|
| 9 3-                                          | C | 60 min  | d | 0 min   |
|                                               | е | 240 min | f | 135 min |



| How many minutes earlier is the second clock? | а | 150 min | b | 60 min  |
|-----------------------------------------------|---|---------|---|---------|
| -9 -3 - 12333333 -                            | C | 165 min | d | 105 min |
|                                               | е | 30 min  | f | 0 min   |



| How many minutes earlier is the second clock? | a | 0 min   | b | 180 min |
|-----------------------------------------------|---|---------|---|---------|
|                                               | С | 240 min | d | 60 min  |
|                                               | е | 135 min | f | 30 min  |