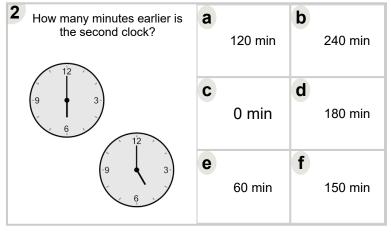

## Mobius Math Club

|--|



Math worksheet on 'Time - Elapsed Negative - Two Clocks To Minutes - Full Hours (Level 1)'. Part of a broader unit on 'Time - Elapsed Time, Negative - Intro'

Learn online: app.mobius.academy/math/units/time\_elapsed\_negative\_intro/

| How many minutes earlier is the second clock? | a | 30 min  | b | 75 min  |
|-----------------------------------------------|---|---------|---|---------|
| 9 3-                                          | C | 60 min  | d | 0 min   |
|                                               | е | 240 min | f | 135 min |



| How many minutes earlier is the second clock? | а | 150 min | b | 60 min  |
|-----------------------------------------------|---|---------|---|---------|
| -9 -3 - 12333333 -                            | C | 165 min | d | 105 min |
|                                               | е | 30 min  | f | 0 min   |



| How many minutes earlier is the second clock? | a | 0 min   | b | 180 min |
|-----------------------------------------------|---|---------|---|---------|
|                                               | С | 240 min | d | 60 min  |
|                                               | е | 135 min | f | 30 min  |