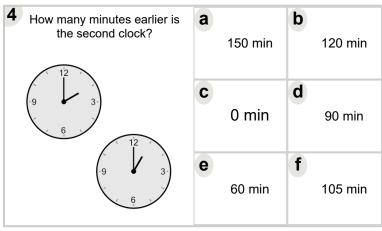

es - Full Hours (Level 1)'. Part of a broader unit on 'Time - Elapsed Time, Negative - Intro'

Learn online: app.mobius.academy/math/units/time\_elapsed\_negative\_intro/

| How many minutes earlier is the second clock? | a | 30 min  | b | 75 min  |
|-----------------------------------------------|---|---------|---|---------|
| 9 3-                                          | C | 60 min  | d | 0 min   |
|                                               | е | 240 min | f | 135 min |



| How many minutes earlier is the second clock? | а | 150 min | b | 60 min  |
|-----------------------------------------------|---|---------|---|---------|
| -9 -3 - 12333333 -                            | C | 165 min | d | 105 min |
|                                               | е | 30 min  | f | 0 min   |



| How many minutes earlier is the second clock? | a | 0 min   | b | 180 min |
|-----------------------------------------------|---|---------|---|---------|
|                                               | С | 240 min | d | 60 min  |
|                                               | е | 135 min | f | 30 min  |