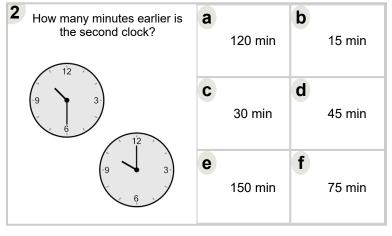

| How many minutes earlier is the second clock? | а | 180 min | b | 90 min |
|-----------------------------------------------|---|---------|---|--------|
|                                               | C | 15 min  | d | 45 min |
|                                               | е | 60 min  | f | 30 min |