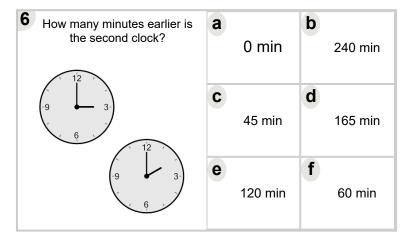

| How many minutes earlier is the second clock? | а | 0 min  | <b>b</b> 45 min |         |  |
|-----------------------------------------------|---|--------|-----------------|---------|--|
| 9 3-                                          | C | 15 min | d               | 240 min |  |
| 9 3                                           | е | 60 min | f               | 120 min |  |