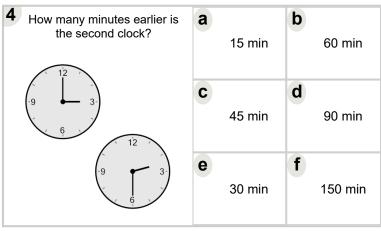

| How many minutes earlier is the second clock? | a | 15 min  | b | 30 min |
|-----------------------------------------------|---|---------|---|--------|
| 9 3                                           | C | 180 min | d | 45 min |
| 9 3                                           | е | 150 min | f | 90 min |