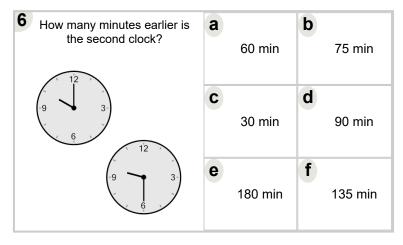

| How many minutes earlier is the second clock? | <b>a</b> 120 min |         | <b>b</b> 15 min |        |
|-----------------------------------------------|------------------|---------|-----------------|--------|
| 9 3-                                          | C                | 45 min  | d               | 60 min |
| 9 6 3                                         | е                | 180 min | f               | 0 min  |