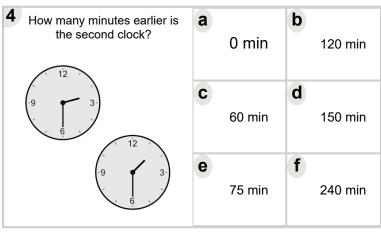

| How many minutes earlier is the second clock? | <b>a</b> 195 | min | 120 min |
|-----------------------------------------------|--------------|-----|---------|
| 9 3                                           | 180          | min | 60 min  |
|                                               | 90           | min | 240 min |