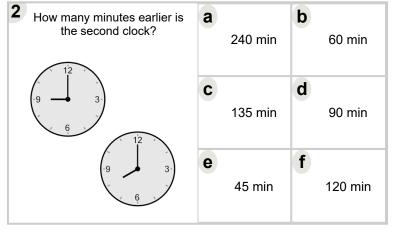

| How many minutes earlier is the second clock? | а | 150 min | b | 90 min |
|-----------------------------------------------|---|---------|---|--------|
| 9 3                                           | C | 195 min | d | 0 min  |
|                                               | е | 15 min  | f | 30 min |