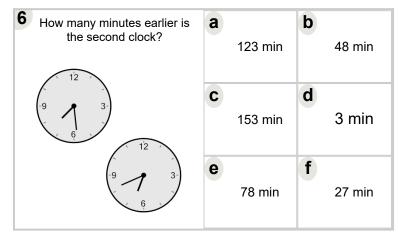

-----|---|---------|
| 9 3 3 9                                       | C | 10 min | d | 25 min  |
|                                               | е | 85 min | f | 80 min  |

| How many minutes earlier is the second clock? | а | 117 min | b | 63 min |
|-----------------------------------------------|---|---------|---|--------|
| 9 3 3 3 6 9 3 6                               | C | 48 min  | d | 33 min |
|                                               | е | 72 min  | f | 12 min |



| How many minutes earlier is the second clock? | a | 102 min | b | 132 min |
|-----------------------------------------------|---|---------|---|---------|
|                                               | C | 117 min | d | 72 min  |
|                                               | е | 27 min  | f | 57 min  |



| How many minutes earlier is the second clock? | a | 52 min | b | 8 min   |
|-----------------------------------------------|---|--------|---|---------|
| 9 3                                           | C | 38 min | d | 67 min  |
| 9 6 3                                         | е | 82 min | f | 112 min |