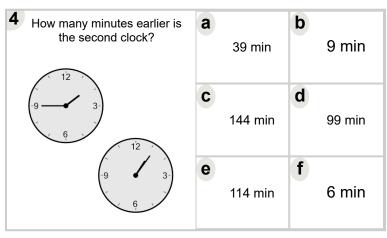

-|---|--------|---|--------|
| 9 3-                                          | C | 43 min | d | 92 min |
| 9 3-                                          | е | 13 min | f | 2 min  |

| How many minutes earlier is the second clock? | а | 95 min | b | 100 min |
|-----------------------------------------------|---|--------|---|---------|
| 9 3 3 9                                       | C | 10 min | d | 25 min  |
|                                               | е | 85 min | f | 80 min  |

| How many minutes earlier is the second clock? | а | 117 min | b | 63 min |
|-----------------------------------------------|---|---------|---|--------|
| 9 3 3 3 6 9 3 6                               | C | 48 min  | d | 33 min |
|                                               | е | 72 min  | f | 12 min |



| How many minutes earlier is the second clock? | a | 102 min | b | 132 min |
|-----------------------------------------------|---|---------|---|---------|
|                                               | C | 117 min | d | 72 min  |
|                                               | е | 27 min  | f | 57 min  |



| How many minutes earlier is the second clock? | a | 52 min | b | 8 min   |
|-----------------------------------------------|---|--------|---|---------|
| 9 3                                           | C | 38 min | d | 67 min  |
| 9 6 3                                         | е | 82 min | f | 112 min |