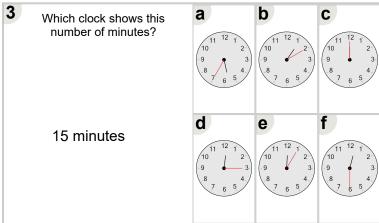

| Name: |  |  |  |
|-------|--|--|--|
|       |  |  |  |

Math worksheet on 'Time - Telling - Minute to Minute Hand (Quarter Hours) - 12 O'Clock (Level 2)'. Part of a broader unit on 'Time - Telling - Intro'

Learn online: app.mobius.academy/math/units/time\_telling\_intro/

| Which clock sh<br>number of min |                                                                                                                                                                                                                                                                                                                                                                                                                                                                                                                                                                                                                                                                                                                                                                                                                                                                                                                                                                                                                                                                                                                                                                                                                                                                                                                                                                                                                                                                                                                                                                                                                                                                                                                                                                                                                                                                                                                                                                                                                                                                                                                               | b C  1 2 3 4 7 6 5        |
|---------------------------------|-------------------------------------------------------------------------------------------------------------------------------------------------------------------------------------------------------------------------------------------------------------------------------------------------------------------------------------------------------------------------------------------------------------------------------------------------------------------------------------------------------------------------------------------------------------------------------------------------------------------------------------------------------------------------------------------------------------------------------------------------------------------------------------------------------------------------------------------------------------------------------------------------------------------------------------------------------------------------------------------------------------------------------------------------------------------------------------------------------------------------------------------------------------------------------------------------------------------------------------------------------------------------------------------------------------------------------------------------------------------------------------------------------------------------------------------------------------------------------------------------------------------------------------------------------------------------------------------------------------------------------------------------------------------------------------------------------------------------------------------------------------------------------------------------------------------------------------------------------------------------------------------------------------------------------------------------------------------------------------------------------------------------------------------------------------------------------------------------------------------------------|---------------------------|
| 30 minutes                      | d (1) 12 (1) 12 (1) 12 (1) 12 (1) 12 (1) 12 (1) 12 (1) 12 (1) 12 (1) 12 (1) 12 (1) 12 (1) 12 (1) 12 (1) 12 (1) 12 (1) 12 (1) 12 (1) 12 (1) 12 (1) 12 (1) 12 (1) 12 (1) 12 (1) 12 (1) 12 (1) 12 (1) 12 (1) 12 (1) 12 (1) 12 (1) 12 (1) 12 (1) 12 (1) 12 (1) 12 (1) 12 (1) 12 (1) 12 (1) 12 (1) 12 (1) 12 (1) 12 (1) 12 (1) 12 (1) 12 (1) 12 (1) 12 (1) 12 (1) 12 (1) 12 (1) 12 (1) 12 (1) 12 (1) 12 (1) 12 (1) 12 (1) 12 (1) 12 (1) 12 (1) 12 (1) 12 (1) 12 (1) 12 (1) 12 (1) 12 (1) 12 (1) 12 (1) 12 (1) 12 (1) 12 (1) 12 (1) 12 (1) 12 (1) 12 (1) 12 (1) 12 (1) 12 (1) 12 (1) 12 (1) 12 (1) 12 (1) 12 (1) 12 (1) 12 (1) 12 (1) 12 (1) 12 (1) 12 (1) 12 (1) 12 (1) 12 (1) 12 (1) 12 (1) 12 (1) 12 (1) 12 (1) 12 (1) 12 (1) 12 (1) 12 (1) 12 (1) 12 (1) 12 (1) 12 (1) 12 (1) 12 (1) 12 (1) 12 (1) 12 (1) 12 (1) 12 (1) 12 (1) 12 (1) 12 (1) 12 (1) 12 (1) 12 (1) 12 (1) 12 (1) 12 (1) 12 (1) 12 (1) 12 (1) 12 (1) 12 (1) 12 (1) 12 (1) 12 (1) 12 (1) 12 (1) 12 (1) 12 (1) 12 (1) 12 (1) 12 (1) 12 (1) 12 (1) 12 (1) 12 (1) 12 (1) 12 (1) 12 (1) 12 (1) 12 (1) 12 (1) 12 (1) 12 (1) 12 (1) 12 (1) 12 (1) 12 (1) 12 (1) 12 (1) 12 (1) 12 (1) 12 (1) 12 (1) 12 (1) 12 (1) 12 (1) 12 (1) 12 (1) 12 (1) 12 (1) 12 (1) 12 (1) 12 (1) 12 (1) 12 (1) 12 (1) 12 (1) 12 (1) 12 (1) 12 (1) 12 (1) 12 (1) 12 (1) 12 (1) 12 (1) 12 (1) 12 (1) 12 (1) 12 (1) 12 (1) 12 (1) 12 (1) 12 (1) 12 (1) 12 (1) 12 (1) 12 (1) 12 (1) 12 (1) 12 (1) 12 (1) 12 (1) 12 (1) 12 (1) 12 (1) 12 (1) 12 (1) 12 (1) 12 (1) 12 (1) 12 (1) 12 (1) 12 (1) 12 (1) 12 (1) 12 (1) 12 (1) 12 (1) 12 (1) 12 (1) 12 (1) 12 (1) 12 (1) 12 (1) 12 (1) 12 (1) 12 (1) 12 (1) 12 (1) 12 (1) 12 (1) 12 (1) 12 (1) 12 (1) 12 (1) 12 (1) 12 (1) 12 (1) 12 (1) 12 (1) 12 (1) 12 (1) 12 (1) 12 (1) 12 (1) 12 (1) 12 (1) 12 (1) 12 (1) 12 (1) 12 (1) 12 (1) 12 (1) 12 (1) 12 (1) 12 (1) 12 (1) 12 (1) 12 (1) 12 (1) 12 (1) 12 (1) 12 (1) 12 (1) 12 (1) 12 (1) 12 (1) 12 (1) 12 (1) 12 (1) 12 (1) 12 (1) 12 (1) 12 (1) 12 (1) 12 (1) 12 (1) 12 (1) 12 (1) 12 (1) 12 (1) 12 (1) 12 (1) 12 (1) 12 (1) 12 (1) 12 (1) 12 (1) 12 (1) 12 (1) 12 (1) 12 (1) 12 (1) 12 (1) 12 (1) 12 (1) 12 | e f 1 2 3 4 7 6 5 4 7 6 5 |