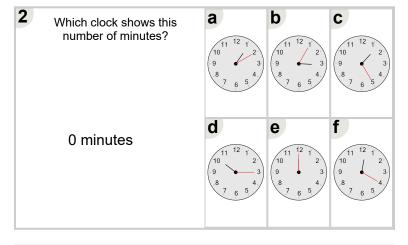

| Name: |  |  |  |
|-------|--|--|--|
|       |  |  |  |

Math worksheet on 'Time - Telling - Minute to Minute Hand (Quarter Hours) - 12 O'Clock (Level 2)'. Part of a broader unit on 'Time - Telling - Intro'

Learn online: app.mobius.academy/math/units/time\_telling\_intro/

| Which clock sh<br>number of min |                                                                                                                                                                                                                                                                                                                                                                                                                                                                                                                                                                                                                                                                                                                                                                                                                                                                                                                                                                                                                                                                                                                                                                                                                                                                                                                                                                                                                                                                                                                                                                                                                                                                                                                                                                                                                                                                                                                                                                                                                                                                                                                               | b C  1 2 3 4 7 6 5        |
|---------------------------------|-------------------------------------------------------------------------------------------------------------------------------------------------------------------------------------------------------------------------------------------------------------------------------------------------------------------------------------------------------------------------------------------------------------------------------------------------------------------------------------------------------------------------------------------------------------------------------------------------------------------------------------------------------------------------------------------------------------------------------------------------------------------------------------------------------------------------------------------------------------------------------------------------------------------------------------------------------------------------------------------------------------------------------------------------------------------------------------------------------------------------------------------------------------------------------------------------------------------------------------------------------------------------------------------------------------------------------------------------------------------------------------------------------------------------------------------------------------------------------------------------------------------------------------------------------------------------------------------------------------------------------------------------------------------------------------------------------------------------------------------------------------------------------------------------------------------------------------------------------------------------------------------------------------------------------------------------------------------------------------------------------------------------------------------------------------------------------------------------------------------------------|---------------------------|
| 30 minutes                      | d (1) 12 (1) 12 (1) 12 (1) 12 (1) 12 (1) 12 (1) 12 (1) 12 (1) 12 (1) 12 (1) 12 (1) 12 (1) 12 (1) 12 (1) 12 (1) 12 (1) 12 (1) 12 (1) 12 (1) 12 (1) 12 (1) 12 (1) 12 (1) 12 (1) 12 (1) 12 (1) 12 (1) 12 (1) 12 (1) 12 (1) 12 (1) 12 (1) 12 (1) 12 (1) 12 (1) 12 (1) 12 (1) 12 (1) 12 (1) 12 (1) 12 (1) 12 (1) 12 (1) 12 (1) 12 (1) 12 (1) 12 (1) 12 (1) 12 (1) 12 (1) 12 (1) 12 (1) 12 (1) 12 (1) 12 (1) 12 (1) 12 (1) 12 (1) 12 (1) 12 (1) 12 (1) 12 (1) 12 (1) 12 (1) 12 (1) 12 (1) 12 (1) 12 (1) 12 (1) 12 (1) 12 (1) 12 (1) 12 (1) 12 (1) 12 (1) 12 (1) 12 (1) 12 (1) 12 (1) 12 (1) 12 (1) 12 (1) 12 (1) 12 (1) 12 (1) 12 (1) 12 (1) 12 (1) 12 (1) 12 (1) 12 (1) 12 (1) 12 (1) 12 (1) 12 (1) 12 (1) 12 (1) 12 (1) 12 (1) 12 (1) 12 (1) 12 (1) 12 (1) 12 (1) 12 (1) 12 (1) 12 (1) 12 (1) 12 (1) 12 (1) 12 (1) 12 (1) 12 (1) 12 (1) 12 (1) 12 (1) 12 (1) 12 (1) 12 (1) 12 (1) 12 (1) 12 (1) 12 (1) 12 (1) 12 (1) 12 (1) 12 (1) 12 (1) 12 (1) 12 (1) 12 (1) 12 (1) 12 (1) 12 (1) 12 (1) 12 (1) 12 (1) 12 (1) 12 (1) 12 (1) 12 (1) 12 (1) 12 (1) 12 (1) 12 (1) 12 (1) 12 (1) 12 (1) 12 (1) 12 (1) 12 (1) 12 (1) 12 (1) 12 (1) 12 (1) 12 (1) 12 (1) 12 (1) 12 (1) 12 (1) 12 (1) 12 (1) 12 (1) 12 (1) 12 (1) 12 (1) 12 (1) 12 (1) 12 (1) 12 (1) 12 (1) 12 (1) 12 (1) 12 (1) 12 (1) 12 (1) 12 (1) 12 (1) 12 (1) 12 (1) 12 (1) 12 (1) 12 (1) 12 (1) 12 (1) 12 (1) 12 (1) 12 (1) 12 (1) 12 (1) 12 (1) 12 (1) 12 (1) 12 (1) 12 (1) 12 (1) 12 (1) 12 (1) 12 (1) 12 (1) 12 (1) 12 (1) 12 (1) 12 (1) 12 (1) 12 (1) 12 (1) 12 (1) 12 (1) 12 (1) 12 (1) 12 (1) 12 (1) 12 (1) 12 (1) 12 (1) 12 (1) 12 (1) 12 (1) 12 (1) 12 (1) 12 (1) 12 (1) 12 (1) 12 (1) 12 (1) 12 (1) 12 (1) 12 (1) 12 (1) 12 (1) 12 (1) 12 (1) 12 (1) 12 (1) 12 (1) 12 (1) 12 (1) 12 (1) 12 (1) 12 (1) 12 (1) 12 (1) 12 (1) 12 (1) 12 (1) 12 (1) 12 (1) 12 (1) 12 (1) 12 (1) 12 (1) 12 (1) 12 (1) 12 (1) 12 (1) 12 (1) 12 (1) 12 (1) 12 (1) 12 (1) 12 (1) 12 (1) 12 (1) 12 (1) 12 (1) 12 (1) 12 (1) 12 (1) 12 (1) 12 (1) 12 (1) 12 (1) 12 (1) 12 (1) 12 (1) 12 (1) 12 (1) 12 (1) 12 (1) 12 (1) 12 (1) 12 (1) 12 (1) 12 (1) 12 (1) 12 (1) 12 (1) 12 (1) 12 (1) 12 (1) 12 | e f 1 2 3 4 7 6 5 4 7 6 5 |