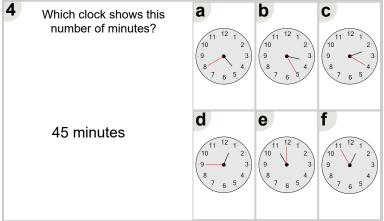

| Name: |  |  |  |
|-------|--|--|--|
|       |  |  |  |

Math worksheet on 'Time - Telling - Minute to Minute Hand (Quarter Hours) - 12 O'Clock (Level 2)'. Part of a broader unit on 'Time - Telling - Intro'

Learn online: app.mobius.academy/math/units/time\_telling\_intro/

| Which clock sh<br>number of min |                                                                                                                                                                                                                                                                                                                                                                                                                                                                                                                                                                                                                                                                                                                                                                                                                                                                                                                                                                                                                                                                                                                                                                                                                                                                                                                                                                                                                                                                                                                                                                                                                                                                                                                                                                                                                                                                                                                                                                                                                                                                                                                               | b C  1 2 3 4 7 6 5        |
|---------------------------------|-------------------------------------------------------------------------------------------------------------------------------------------------------------------------------------------------------------------------------------------------------------------------------------------------------------------------------------------------------------------------------------------------------------------------------------------------------------------------------------------------------------------------------------------------------------------------------------------------------------------------------------------------------------------------------------------------------------------------------------------------------------------------------------------------------------------------------------------------------------------------------------------------------------------------------------------------------------------------------------------------------------------------------------------------------------------------------------------------------------------------------------------------------------------------------------------------------------------------------------------------------------------------------------------------------------------------------------------------------------------------------------------------------------------------------------------------------------------------------------------------------------------------------------------------------------------------------------------------------------------------------------------------------------------------------------------------------------------------------------------------------------------------------------------------------------------------------------------------------------------------------------------------------------------------------------------------------------------------------------------------------------------------------------------------------------------------------------------------------------------------------|---------------------------|
| 30 minutes                      | d (1) 12 (1) 12 (1) 12 (1) 12 (1) 12 (1) 12 (1) 12 (1) 12 (1) 12 (1) 12 (1) 12 (1) 12 (1) 12 (1) 12 (1) 12 (1) 12 (1) 12 (1) 12 (1) 12 (1) 12 (1) 12 (1) 12 (1) 12 (1) 12 (1) 12 (1) 12 (1) 12 (1) 12 (1) 12 (1) 12 (1) 12 (1) 12 (1) 12 (1) 12 (1) 12 (1) 12 (1) 12 (1) 12 (1) 12 (1) 12 (1) 12 (1) 12 (1) 12 (1) 12 (1) 12 (1) 12 (1) 12 (1) 12 (1) 12 (1) 12 (1) 12 (1) 12 (1) 12 (1) 12 (1) 12 (1) 12 (1) 12 (1) 12 (1) 12 (1) 12 (1) 12 (1) 12 (1) 12 (1) 12 (1) 12 (1) 12 (1) 12 (1) 12 (1) 12 (1) 12 (1) 12 (1) 12 (1) 12 (1) 12 (1) 12 (1) 12 (1) 12 (1) 12 (1) 12 (1) 12 (1) 12 (1) 12 (1) 12 (1) 12 (1) 12 (1) 12 (1) 12 (1) 12 (1) 12 (1) 12 (1) 12 (1) 12 (1) 12 (1) 12 (1) 12 (1) 12 (1) 12 (1) 12 (1) 12 (1) 12 (1) 12 (1) 12 (1) 12 (1) 12 (1) 12 (1) 12 (1) 12 (1) 12 (1) 12 (1) 12 (1) 12 (1) 12 (1) 12 (1) 12 (1) 12 (1) 12 (1) 12 (1) 12 (1) 12 (1) 12 (1) 12 (1) 12 (1) 12 (1) 12 (1) 12 (1) 12 (1) 12 (1) 12 (1) 12 (1) 12 (1) 12 (1) 12 (1) 12 (1) 12 (1) 12 (1) 12 (1) 12 (1) 12 (1) 12 (1) 12 (1) 12 (1) 12 (1) 12 (1) 12 (1) 12 (1) 12 (1) 12 (1) 12 (1) 12 (1) 12 (1) 12 (1) 12 (1) 12 (1) 12 (1) 12 (1) 12 (1) 12 (1) 12 (1) 12 (1) 12 (1) 12 (1) 12 (1) 12 (1) 12 (1) 12 (1) 12 (1) 12 (1) 12 (1) 12 (1) 12 (1) 12 (1) 12 (1) 12 (1) 12 (1) 12 (1) 12 (1) 12 (1) 12 (1) 12 (1) 12 (1) 12 (1) 12 (1) 12 (1) 12 (1) 12 (1) 12 (1) 12 (1) 12 (1) 12 (1) 12 (1) 12 (1) 12 (1) 12 (1) 12 (1) 12 (1) 12 (1) 12 (1) 12 (1) 12 (1) 12 (1) 12 (1) 12 (1) 12 (1) 12 (1) 12 (1) 12 (1) 12 (1) 12 (1) 12 (1) 12 (1) 12 (1) 12 (1) 12 (1) 12 (1) 12 (1) 12 (1) 12 (1) 12 (1) 12 (1) 12 (1) 12 (1) 12 (1) 12 (1) 12 (1) 12 (1) 12 (1) 12 (1) 12 (1) 12 (1) 12 (1) 12 (1) 12 (1) 12 (1) 12 (1) 12 (1) 12 (1) 12 (1) 12 (1) 12 (1) 12 (1) 12 (1) 12 (1) 12 (1) 12 (1) 12 (1) 12 (1) 12 (1) 12 (1) 12 (1) 12 (1) 12 (1) 12 (1) 12 (1) 12 (1) 12 (1) 12 (1) 12 (1) 12 (1) 12 (1) 12 (1) 12 (1) 12 (1) 12 (1) 12 (1) 12 (1) 12 (1) 12 (1) 12 (1) 12 (1) 12 (1) 12 (1) 12 (1) 12 (1) 12 (1) 12 (1) 12 (1) 12 (1) 12 (1) 12 (1) 12 (1) 12 (1) 12 (1) 12 (1) 12 (1) 12 (1) 12 (1) 12 (1) 12 (1) 12 (1) 12 (1) 12 (1) 12 | e f 1 2 3 4 7 6 5 4 7 6 5 |