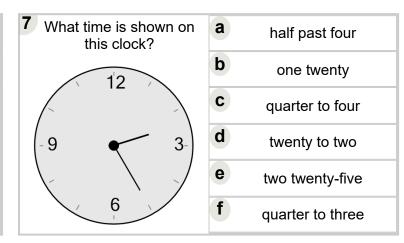

ock to Words -One Minutes (Level 1)'. Part of a broader unit on 'Time - Telling - Practice'

Learn online: app.mobius.academy/math/units/time\_telling\_practice/





- a nine eighteen b twelve twelve C nine thirteen d five twelve е nine oh three f seven thirteen
- What time is shown on а three minutes to two this clock? **b** twenty-three minutes to 12 C one minutes to two d three minutes to three е thirteen minutes to four f three minutes to six



- a five oh five b seven ten C nine oh five d quarter past nine е eight ten f twelve oh five
- **5** What time is shown on a eleven oh eight this clock? b six oh three 12 C ten eighteen d ten oh two е seven thirteen f eight oh eight



a eleven oh six b eleven oh nine C twelve twenty-four d eleven oh four е seven twenty-four f twelve sixteen