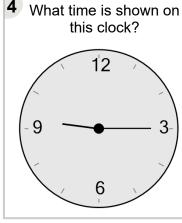

- a five oh five b seven ten C nine oh five d quarter past nine е eight ten f twelve oh five
- **5** What time is shown on a eleven oh eight this clock? b six oh three 12 C ten eighteen d ten oh two е seven thirteen f eight oh eight