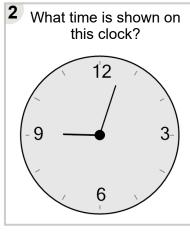

- a five oh five b seven ten C nine oh five d quarter past nine е eight ten f twelve oh five
- **5** What time is shown on a eleven oh eight this clock? b six oh three 12 C ten eighteen d ten oh two е seven thirteen f eight oh eight