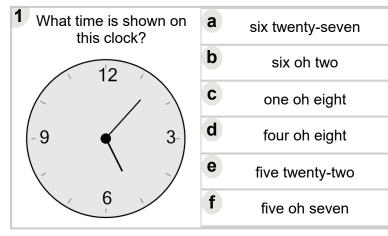

- a nine eighteen b twelve twelve C nine thirteen d five twelve е nine oh three f seven thirteen
- What time is shown on а three minutes to two this clock? **b** twenty-three minutes to 12 C one minutes to two d three minutes to three е thirteen minutes to four f three minutes to six