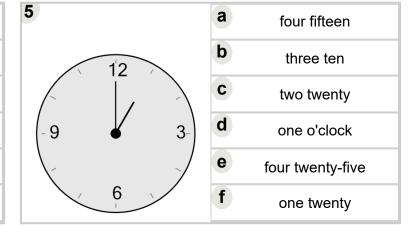

| a | eleven thirty-five |
|---|--------------------|
| b | twelve oh five     |
| C | nine twenty        |
| d | eleven thirty      |
| е | twelve ten         |
| f | twelve forty-five  |

| a | six oh five      |
|---|------------------|
| b | one twenty       |
| C | five twenty-five |
| d | two fifteen      |
| е | seven ten        |
| f | three o'clock    |