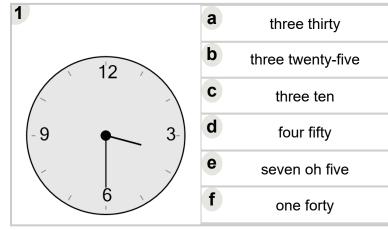

| а | eight ten         |
|---|-------------------|
| b | ten ten           |
| C | one oh five       |
| d | eight twenty-five |
| е | six o'clock       |
| f | three ten         |

| 3     | a | eight fifteen     |
|-------|---|-------------------|
| 12    | b | eleven o'clock    |
|       | C | seven o'clock     |
| -9 3- | d | six o'clock       |
|       | е | twelve twenty     |
| 6     | f | seven twenty-five |