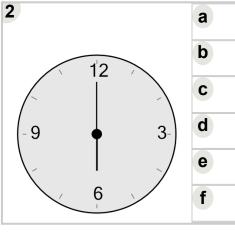

| a | eleven thirty-five |
|---|--------------------|
| b | twelve oh five     |
| C | nine twenty        |
| d | eleven thirty      |
| е | twelve ten         |
| f | twelve forty-five  |

| a | six oh five      |
|---|------------------|
| b | one twenty       |
| C | five twenty-five |
| d | two fifteen      |
| е | seven ten        |
| f | three o'clock    |