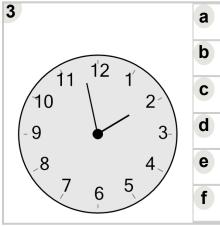

Math worksheet on 'Time - Telling - Clock to Words (Plain) - One Minutes (Level 2)'. Part of a broader unit on 'Time - Telling - Practice'

Learn online: app.mobius.academy/math/units/time\_telling\_practice/





| а | five thirty       |
|---|-------------------|
| b | seven twenty-five |
| C | seven ten         |
| d | seven fifty       |
| е | eight thirty-five |
| f | one forty-five    |



| a | three forty-eight |
|---|-------------------|
| b | five fifty-nine   |
| C | one fifty-eight   |
| d | four forty-three  |
| е | four thirty-three |
| f | one fifty-nine    |



a two fifty-nine
b six fifty-three
c one thirty-eight
d one forty-three
e one fifty-three
f three fifty-three





| а | twelve twenty-two |
|---|-------------------|
| b | ten forty-two     |
| C | ten thirty-two    |
| d | twelve fifty-two  |
| е | twelve thirty-two |
| f | nine twenty-seven |