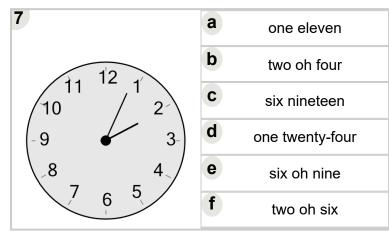

'. Part of a broader unit on 'Time - Telling - Practice'

Learn online: app.mobius.academy/math/units/time\_telling\_practice/





| а | five thirty       |
|---|-------------------|
| b | seven twenty-five |
| C | seven ten         |
| d | seven fifty       |
| е | eight thirty-five |
| f | one forty-five    |



| a | three forty-eight |
|---|-------------------|
| b | five fifty-nine   |
| C | one fifty-eight   |
| d | four forty-three  |
| е | four thirty-three |
| f | one fifty-nine    |



a two fifty-nine
b six fifty-three
c one thirty-eight
d one forty-three
e one fifty-three
f three fifty-three





| а | twelve twenty-two |
|---|-------------------|
| b | ten forty-two     |
| C | ten thirty-two    |
| d | twelve fifty-two  |
| е | twelve thirty-two |
| f | nine twenty-seven |