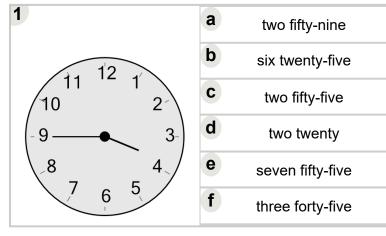

a two fifty-nine
b six fifty-three
c one thirty-eight
d one forty-three
e one fifty-three
f three fifty-three

| а | twelve twenty-two |
|---|-------------------|
| b | ten forty-two     |
| C | ten thirty-two    |
| d | twelve fifty-two  |
| е | twelve thirty-two |
| f | nine twenty-seven |