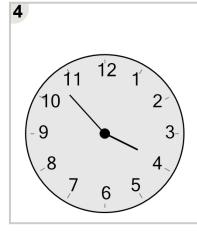

Math worksheet on 'Time - Telling - Clock to Words (Plain) - One Minutes (Level 2)'. Part of a broader unit on 'Time - Telling - Practice'

Learn online: app.mobius.academy/math/units/time\_telling\_practice/





| а | five thirty       |
|---|-------------------|
| b | seven twenty-five |
| C | seven ten         |
| d | seven fifty       |
| е | eight thirty-five |
| f | one forty-five    |



| a | three forty-eight |
|---|-------------------|
| b | five fifty-nine   |
| C | one fifty-eight   |
| d | four forty-three  |
| е | four thirty-three |
| f | one fifty-nine    |



a two fifty-nine
b six fifty-three
c one thirty-eight
d one forty-three
e one fifty-three
f three fifty-three





| а | twelve twenty-two |
|---|-------------------|
| b | ten forty-two     |
| C | ten thirty-two    |
| d | twelve fifty-two  |
| е | twelve thirty-two |
| f | nine twenty-seven |