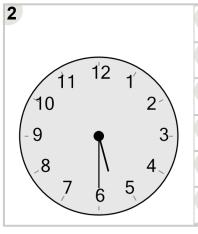

Math worksheet on 'Time - Telling - Clock to Words (Plain) - One Minutes (Level 2)'. Part of a broader unit on 'Time - Telling - Practice'

Learn online: app.mobius.academy/math/units/time\_telling\_practice/





| а | five thirty       |
|---|-------------------|
| b | seven twenty-five |
| C | seven ten         |
| d | seven fifty       |
| е | eight thirty-five |
| f | one forty-five    |



| a | three forty-eight |
|---|-------------------|
| b | five fifty-nine   |
| C | one fifty-eight   |
| d | four forty-three  |
| е | four thirty-three |
| f | one fifty-nine    |



a two fifty-nine
b six fifty-three
c one thirty-eight
d one forty-three
e one fifty-three
f three fifty-three





| а | twelve twenty-two |
|---|-------------------|
| b | ten forty-two     |
| C | ten thirty-two    |
| d | twelve fifty-two  |
| е | twelve thirty-two |
| f | nine twenty-seven |