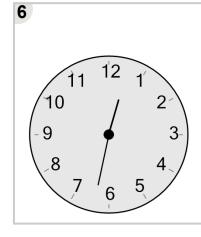

Math worksheet on 'Time - Telling - Clock to Words (Plain) - One Minutes (Level 2)'. Part of a broader unit on 'Time - Telling - Practice'

Learn online: app.mobius.academy/math/units/time\_telling\_practice/





| а | five thirty       |
|---|-------------------|
| b | seven twenty-five |
| C | seven ten         |
| d | seven fifty       |
| е | eight thirty-five |
| f | one forty-five    |



| a | three forty-eight |
|---|-------------------|
| b | five fifty-nine   |
| C | one fifty-eight   |
| d | four forty-three  |
| е | four thirty-three |
| f | one fifty-nine    |



a two fifty-nine
b six fifty-three
c one thirty-eight
d one forty-three
e one fifty-three
f three fifty-three





| а | twelve twenty-two |
|---|-------------------|
| b | ten forty-two     |
| C | ten thirty-two    |
| d | twelve fifty-two  |
| е | twelve thirty-two |
| f | nine twenty-seven |