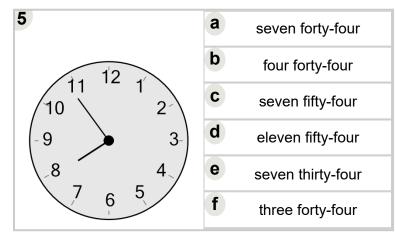

Math worksheet on 'Time - Telling - Clock to Words (Plain) - One Minutes (Level 2)'. Part of a broader unit on 'Time - Telling - Practice'

Learn online: app.mobius.academy/math/units/time\_telling\_practice/





| а | five thirty       |
|---|-------------------|
| b | seven twenty-five |
| C | seven ten         |
| d | seven fifty       |
| е | eight thirty-five |
| f | one forty-five    |



| a | three forty-eight |
|---|-------------------|
| b | five fifty-nine   |
| C | one fifty-eight   |
| d | four forty-three  |
| е | four thirty-three |
| f | one fifty-nine    |



a two fifty-nine
b six fifty-three
c one thirty-eight
d one forty-three
e one fifty-three
f three fifty-three





| а | twelve twenty-two |
|---|-------------------|
| b | ten forty-two     |
| C | ten thirty-two    |
| d | twelve fifty-two  |
| е | twelve thirty-two |
| f | nine twenty-seven |