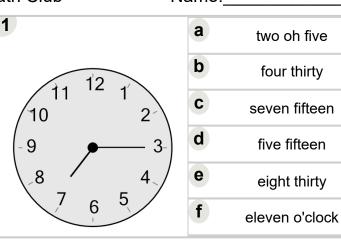

Mobius Math Club

Name:

one oh five

four fifteen

one ten

one thirty

three oh five

six o'clock

eight fifteen

four ten

ten o'clock

ten ten

nine ten

six fifteen

seven fifty

nine forty

six forty

five thirty

three forty-five

one fifteen

Math worksheet on '*Time - Telling - Clock to Words* (*Plain*) - *Quarter Hours* (*Level 2*)'. Part of a broader unit on '*Time - Telling - Intro*'

Learn online: app.mobius.academy/math/units/time\_telling\_intro/