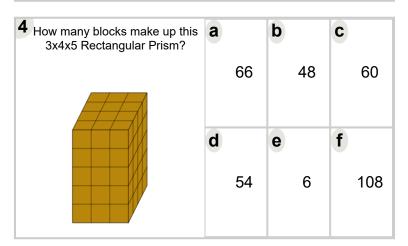

| N١ | а | n  | 1 | Δ | • |
|----|---|----|---|---|---|
| A  | а | 11 | п | C |   |

|                                                                                                                | M                    | ob                     | ius                         | How many blocks make up this 5x5x3 Rectangular Prism? | a | 54 | b | 75 | C | 96  |
|----------------------------------------------------------------------------------------------------------------|----------------------|------------------------|-----------------------------|-------------------------------------------------------|---|----|---|----|---|-----|
| Math worksheet on 'Volume Count Blocks (Level 1)'. 'Geometry - Volume  Learn app.mobius.academy/math/units/geo | Part o of 3D online: | f a broade<br>Shapes - | er unit on<br><i>Intro'</i> |                                                       | d | 33 | е | 40 | f | 103 |
| How many blocks make up this                                                                                   | а                    | b                      | C                           | How many blocks make up this 5x5x4 Rectangular Prism? | а |    | b |    | C |     |