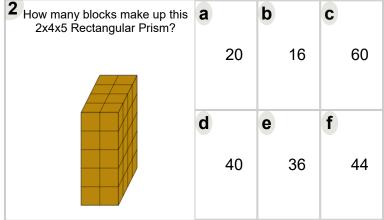

| N١ | а | n  | 1 | Δ | • |
|----|---|----|---|---|---|
| A  | а | 11 | п | C |   |

|                                                                                                                | M                    | ob                     | ius                         | How many blocks make up this 5x5x3 Rectangular Prism? | a | 54 | b | 75 | C | 96  |
|----------------------------------------------------------------------------------------------------------------|----------------------|------------------------|-----------------------------|-------------------------------------------------------|---|----|---|----|---|-----|
| Math worksheet on 'Volume Count Blocks (Level 1)'. 'Geometry - Volume  Learn app.mobius.academy/math/units/geo | Part o of 3D online: | f a broade<br>Shapes - | er unit on<br><i>Intro'</i> |                                                       | d | 33 | е | 40 | f | 103 |
| How many blocks make up this                                                                                   | а                    | b                      | C                           | How many blocks make up this 5x5x4 Rectangular Prism? | а |    | b |    | C |     |