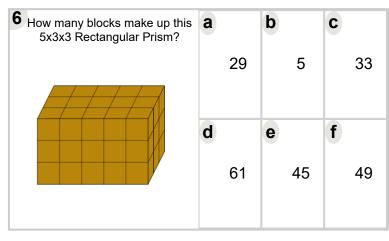

| N١ | а | n  | 1 | Δ | • |
|----|---|----|---|---|---|
| A  | а | 11 | п | C |   |

|                                                                                                                | M                    | ob                     | ius                         | How many blocks make up this 5x5x3 Rectangular Prism? | a | 54 | b | 75 | C | 96  |
|----------------------------------------------------------------------------------------------------------------|----------------------|------------------------|-----------------------------|-------------------------------------------------------|---|----|---|----|---|-----|
| Math worksheet on 'Volume Count Blocks (Level 1)'. 'Geometry - Volume  Learn app.mobius.academy/math/units/geo | Part o of 3D online: | f a broade<br>Shapes - | er unit on<br><i>Intro'</i> |                                                       | d | 33 | е | 40 | f | 103 |
| How many blocks make up this                                                                                   | а                    | b                      | C                           | How many blocks make up this 5x5x4 Rectangular Prism? | а |    | b |    | C |     |